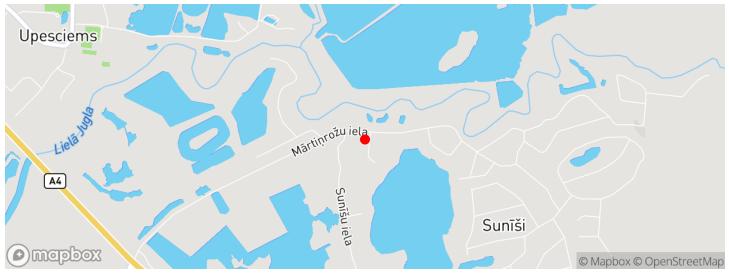

>

## Part of a semi-detached house in a green, beautiful environment has been commissioned

Ūdensrožu iela 2, Rīgas rajons Deal: BUY Type: Houses Total Area: 175 m<sup>2</sup> Land Area: 689 m<sup>2</sup> Sale Price: 230000 €

Part of a semi-detached house in a green, beautiful environment has been commissioned. Only 7 min. drive to IKEA and RIMI. The house is located next to the Sunīšu lake and the Liela Jugla river.

A house in a beautiful location near Riga, which you can decorate according to your taste and needs. The house is in the construction stage, so it is possible to change the layout slightly to adapt it to your needs.

• One-story house with a spacious living room with a fireplace, kitchen and dining area of 52 m2, large panoramic windows with a view...









## Location