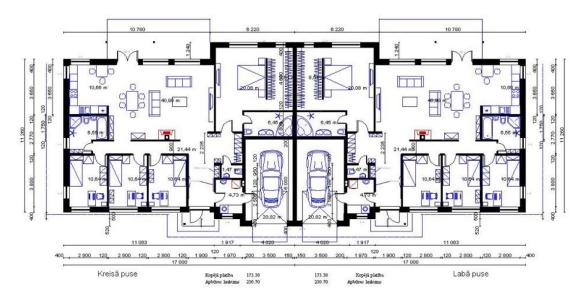

• One-story house with a spacious living room with a fireplace, kitchen and dining area of 52 m2, large panoramic windows with a view...