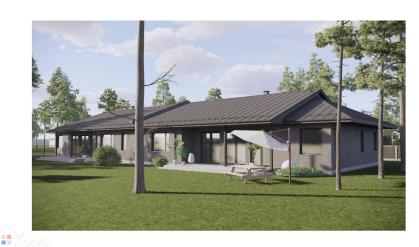

## Part of a semi-detached house in a green, beautiful environment has been commissioned

Ūdensrožu iela 2, Rīgas rajons Deal: BUY Type: Houses Total Area: 175 m<sup>2</sup> Land Area: 689 m<sup>2</sup> Sale Price: 230000 €

Part of a semi-detached house in a green, beautiful environment has been commissioned. Only 7 min. drive to IKEA and RIMI. The house is located next to the Sunīšu lake and the Liela Jugla river.

A house in a beautiful location near Riga, which you can decorate according to your taste and needs. The house is in the construction stage, so it is possible to change the layout slightly to adapt it to your needs.

• One-story house with a spacious living room with a fireplace, kitchen and dining area of 52 m2, large panoramic windows with a view...