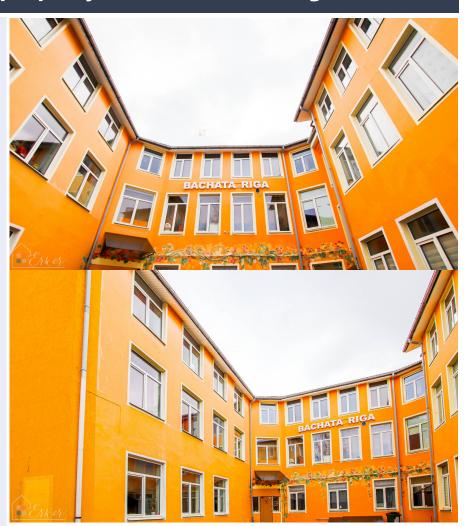

## Commercial property in the centre of Riga

Miera iela 36, Rīga

Deal: BUY

Type: Houses Total Area: 887 m<sup>2</sup>

Sale Price: 527000 €

Commercial property at Miera Street 36 is for sale.

About the property:

Total building area 887 m2, usable area 697 m2, including 37, 4 m2 of apartments, industrial premises 622 m2 (code 1251), common and utility rooms 189, 2 m2 (code 1200) and land under the building;

In the planned zoning the property is located in the territory of Mixed Centre Development (JC8), Business Development;

3 floors, currently occupied by offices and large halls (86 to 150 m2 per floor);

Ceiling height on the first and second floors 3.55 m, on the third floor...