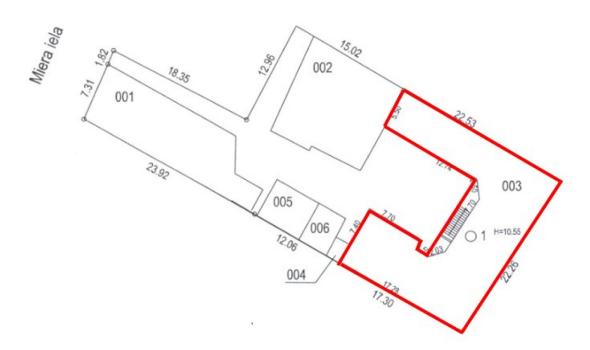

Total building area 887 m2, usable area 697 m2, including 37, 4 m2 of apartments, industrial premises 622 m2 (code 1251), common and utility rooms 189, 2 m2 (code 1200) and land under the building;

In the planned zoning the property is located in the territory of Mixed Centre Development (JC8), Business Development;

3 floors, currently occupied by offices and large halls (86 to 150 m2 per floor);

Ceiling height on the first and second floors 3.55 m, on the third floor...