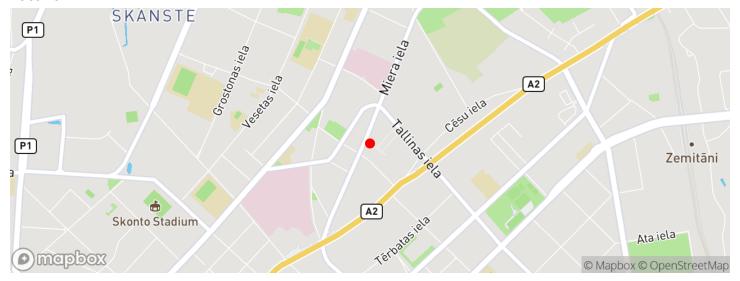

Miera iela 36, Rīga Price: 527000 € Total Area: 887 m<sup>2</sup>

## Commercial property in the centre of Riga

Miera iela 36, Rīga

Deal: BUY

Type: Houses Total Area: 887 m<sup>2</sup>

Sale Price: 527000 €

Commercial property at Miera Street 36 is for sale.

About the property:

Total building area 887 m2, usable area 697 m2, including 37, 4 m2 of apartments, industrial premises 622 m2 (code 1251), common and utility rooms 189, 2 m2 (code 1200) and land under the building;

In the planned zoning the property is located in the territory of Mixed Centre Development (JC8), Business Development;

3 floors, currently occupied by offices and large halls (86 to 150 m2 per floor);

Ceiling height on the first and second floors 3.55 m, on the third floor...







## Location