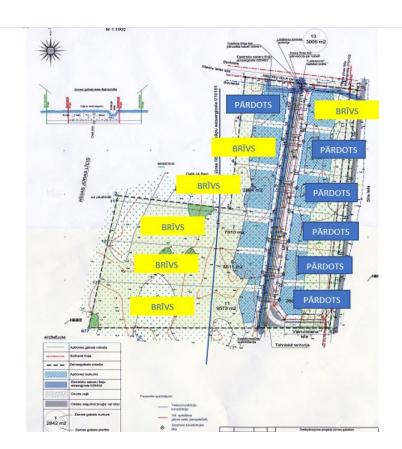

Clear, rectangular shape. Permitted use: Detached house area (DzS) - private houses, twin house, summer house. Building density 30%. Maximum height - 9 meters. Number of floors allowed: 2. City communications available on nearby Street (electricity, water & sewerage).