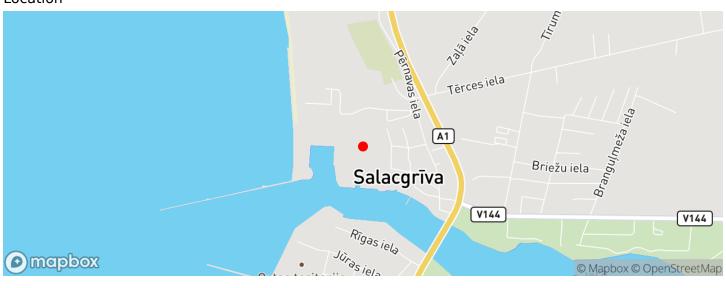

mbaži un rajons

Price: 90000 € Land Area: 7916 m<sup>2</sup>

## Land plot in fantastic location in Salacgriva dune area

Liedaga 8, Limbaži un rajons

BUY Deal:

Type: Land

 $7916 \text{ m}^2$ Land Area:

Sale Price: 90000€

Land plot in fantastic location in Salacgriva dune area Located in a quiet and peaceful area of private houses near the beginning of the Salacgriva center.

Clear, rectangular shape. Permitted use: Detached house area (DzS) - private houses, twin house, summer house. Building density 30%. Maximum height - 9 meters. Number of floors allowed: 2. City communications available on nearby Street (electricity, water & sewerage).

Good city infrastructure: Salacgriva center 1km away with everything you need for

650 m from Tallinn Highway A1.

ever...









## Location