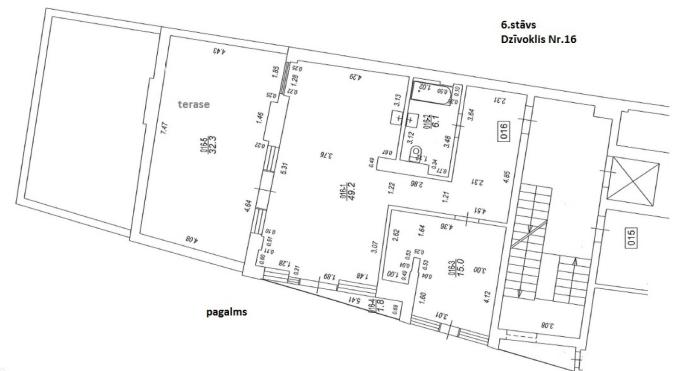

Stabu 18B, Rīga Price: 423500 €

Total Area: 104.4 m<sup>2</sup>

## Spacious Penthouse apartment in a new project with a balcony and terrace

Stabu 18B, Rīga Deal: BUY

Type: New Developments

Total Area: 104.4 m<sup>2</sup> Sale Price: 423500 €

Spacious Penthouse apartment in a new project with a balcony and terrace! A modern, bright designer apartment in the heart of the city with a comfortable and thoughtful layout.