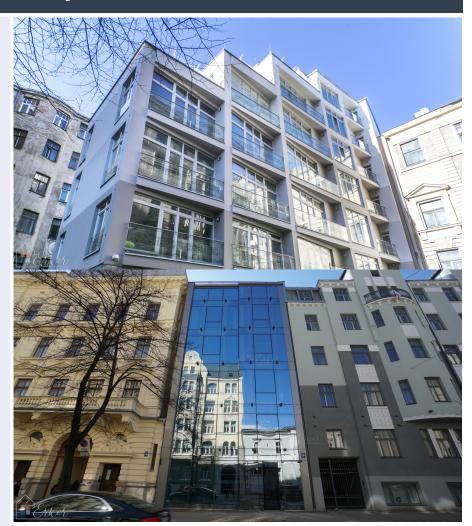

## Spacious Penthouse apartment in a new project with a balcony and terrace

Stabu 18B, Rīga Deal: BUY

Type: New Developments

Total Area: 104.4 m<sup>2</sup> Sale Price: 423500 €

Spacious Penthouse apartment in a new project with a balcony and terrace! A modern, bright designer apartment in the heart of the city with a comfortable and thoughtful layout.

The house is built of energy

The house is built of energy efficient materials, the facade wall on the side of Stabu Street is made of glass. The color and tones of the facade of the courtyard house are the same as in Buckingham Castle. The artist has designed the walls of the staircase in the style of celestial clouds. The interior of the apartment has been created by a designer who has chosen excl...