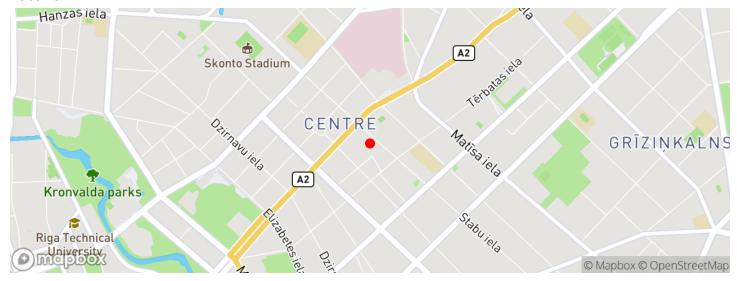

<sup>2</sup>

## Spacious Penthouse apartment in a new project with a balcony and terrace

Stabu 18B, Rīga Deal: BUY

Type: New Developments

Total Area: 104.4 m<sup>2</sup> Sale Price: 423500 €

Spacious Penthouse apartment in a new project with a balcony and terrace! A modern, bright designer apartment in the heart of the city with a comfortable and thoughtful layout.

The house is built of energy

The house is built of energy efficient materials, the facade wall on the side of Stabu Street is made of glass. The color and tones of the facade of the courtyard house are the same as in Buckingham Castle. The artist has designed the walls of the staircase in the style of celestial clouds. The interior of the apartment has been created by a designer who has chosen excl...







## Location