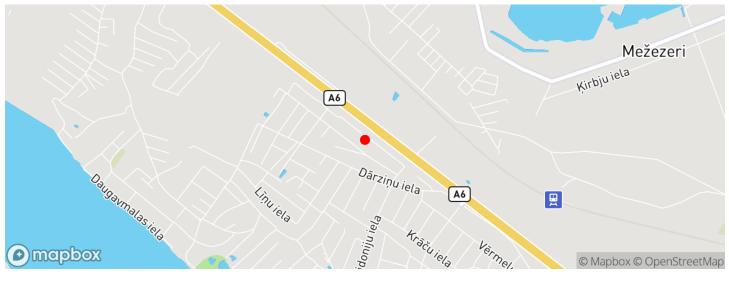

Mārsili , Rīgas rajons Price: 56000 € Land Area: 9839 m<sup>2</sup>

## A large, green plot of land surrounded by trees in Daugmale

PErker

Mārsili , Rīgas rajons Deal: BUY Type: Land Land Area: 9839 m<sup>2</sup> Sale Price: 56000 €

A large, green plot of land surrounded by trees in Daugmale, at the intersection of the Refugee Road. From communications electricity is connected next to the plot.

The plot of land is located in a MIXED RESIDENTIAL AND PUBLIC BUILDING TERRITORY. MIXED RESIDENTIAL AND PUBLIC OBJECTS BUILDING TERRITORIES are parts of the administrative territory of the municipality, in which the type of use and construction of property land units is residential construction with 1-3 storey multi-apartment residential buildings with rental, rental or priva...



## Location