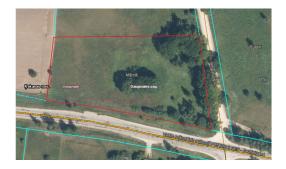

Mārsili , Rīgas rajons Price: 56000 € Land Area: 9839 m<sup>2</sup>

## A large, green plot of land surrounded by trees in Daugmale

PErker

Mārsili , Rīgas rajons Deal: BUY Type: Land Land Area: 9839 m<sup>2</sup> Sale Price: 56000 €

A large, green plot of land surrounded by trees in Daugmale, at the intersection of the Refugee Road. From communications electricity is connected next to the plot.