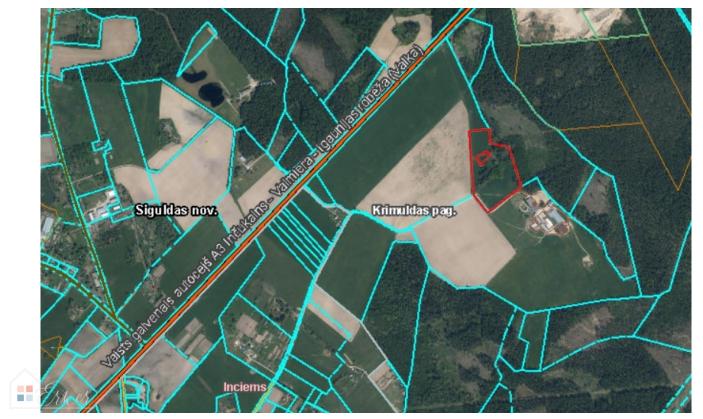

Very good location with convenient infrastructure - 800m to the main national highway A3 Riga - Valmiera - Valka, 15 minutes to Sigulda, 40 minutes to Valmiera, and an hour's drive to the center of Riga.

The use of the plot of land is – Agricultural territory (L) or functional zone, which is determined to ensure the rational and diverse use...