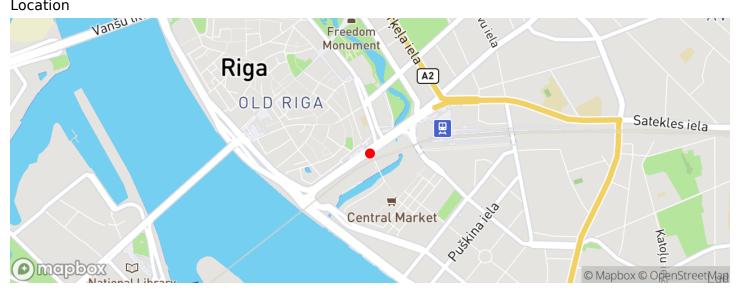

Land Area: 46000 m<sup>2</sup>

## A wonderful plot of land in a scenic, quiet location in Krimulda parish, Sigulda county

Jaunnamšķēni , Rīgas rajons

Deal: BUY
Type: Land

Land Area: 46000 m<sup>2</sup> Sale Price: 95000 €

A wonderful plot of land in a scenic, quiet location in Krimulda parish, Sigulda county. The land can be used for agriculture, but you can also build a private house, a recreation complex or a guest house.

Very good location with convenient infrastructure - 800m to the main national highway A3 Riga - Valmiera - Valka, 15 minutes to Sigulda, 40 minutes to Valmiera, and an hour's drive to the center of Riga.

The use of the plot of land is – Agricultural territory (L) or functional zone, which is determined to ensure the rational and diverse use...





## Location