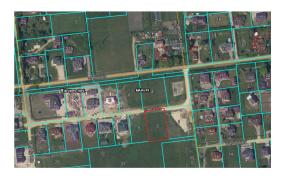

Kāpu iela 3, Rīgas rajons Price: 150000 € Land Area: 2027 m<sup>2</sup>

## A flat, rectangular plot of land is for sale, in the center of Mārupe, in the area of Kantora Street

- Erker

Kāpu iela 3, Rīgas rajons Deal: BUY Type: Land Land Area: 2027 m<sup>2</sup> Sale Price: 150000 €

A flat, rectangular plot of land is for sale, in the center of Mārupe, in the area of Kantora Street.

In accordance with the functional zoning of the territory of Mārupe county, the proposed plot of land is located in the territory of Detached Houses (DzS).