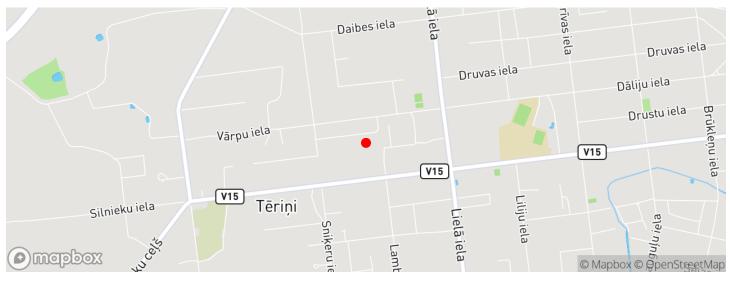

a: 2027 m<sup>2</sup>

## A flat, rectangular plot of land is for sale, in the center of Mārupe, in the area of Kantora Street

- Erker

Kāpu iela 3, Rīgas rajons Deal: BUY Type: Land Land Area: 2027 m<sup>2</sup> Sale Price: 150000 €

A flat, rectangular plot of land is for sale, in the center of Mārupe, in the area of Kantora Street.

In accordance with the functional zoning of the territory of Mārupe county, the proposed plot of land is located in the territory of Detached Houses (DzS).

The territory of the construction of detached houses means the use of the territory in which the primary type of land use is:

• Detached house (family residence)

Semi-detached house
(detached two-family residential house)

• Construction of summer houses

Where each of them can onl...



## Location