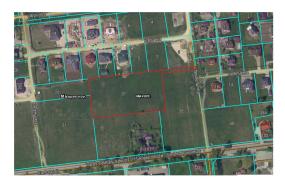

Lambertu iela 37, Rīgas rajons Price: 780000 € Land Area: 10000 m<sup>2</sup>

## A flat, rectangular plot of land with an area of 1ha is for sale, in the center of Mārupe, in the area of Kantora Street

Brker

Lambertu iela 37, Rīgas rajons Deal: BUY Type: Land Land Area: 10000 m<sup>2</sup> Sale Price: 780000 €

A flat, rectangular plot of land with an area of 1ha is for sale, in the center of Mārupe, in the area of Kantora Street. In accordance with the functional zoning of the territory of Mārupe county, the proposed plot of land is located in the territory of Detached Houses (DzS).