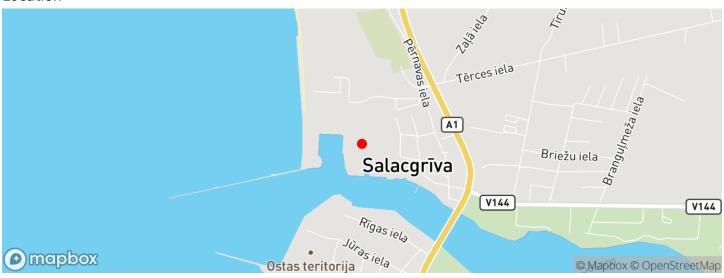

Kāpu iela 11, Limbaži un rajons

Price: 100717 € Land Area: 3473 m<sup>2</sup>

## A large plot of land

Kāpu iela 11, Limbaži un rajons

Deal: BUY
Type: Land

Land Area: 3473 m<sup>2</sup>

Sale Price: 100717 €

A large plot of land on the 1st line in the Salacgriva dune area is offered as an investment or to build your own house. A combination of peace, spaciousness and a wonderful location.

Located in a quiet and peaceful area of private houses near the beginning of the center of Salacgrīva;

Flat, square shape; Plot area 3473 m2; Building density 30%;

The plot of land is located in the Agricultural territory (L) - it is a functional zone determined to ensure the rational and diverse use of agricultural land as a resource for all types of agric...





## Location