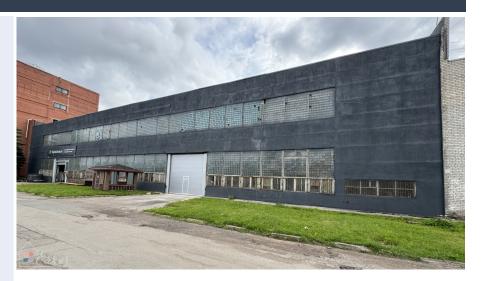

## Warehouse premises for rent, Ganību dambis 26

Ganību dambis 26, Rīga

Deal: RENT

Type: Warehouses

Total Area: 800 m<sup>2</sup>

Sale Price: 2400 €

Warehouse premises for rent, Ganību dambis 26 Area - 800 m2 Layout - rectangular room. Ceiling height 10 m

Floor covering - Concrete.

The warehouse has a gate. 5 x 5 m

Heating is / the tenant can install another type if he wants.

There is additional office space.

There is a wardrobe, a toilet, a

shower

Rental fee – 2400 EUR Heating is / the tenant can install another more economical type.