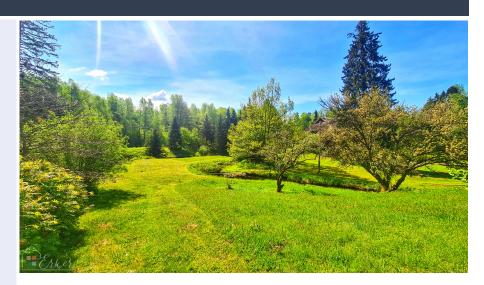

## A scenic plot of land of 5.42 hectares 3.5 kilometers from the sea

Līčupes, Limbaži un rajons

Deal: BUY
Type: Land

Land Area: 54200 m<sup>2</sup> Sale Price: 41000 €

The land property is located in a quiet and scenic place - in Salacgriva parish, on the way to Veczemju Klintis cliffs. It is very wide, with its unique terrain. 3 phase electricity is available, water is taken from a local well. The water quality is very good. 2.84ha of the entire property is made up of a forest that was planted in the 90s. Kurlinupe flows through the property, which gives the property additional charm. There is a pond on the west side of the property, 2/3 of which belongs to the plot.