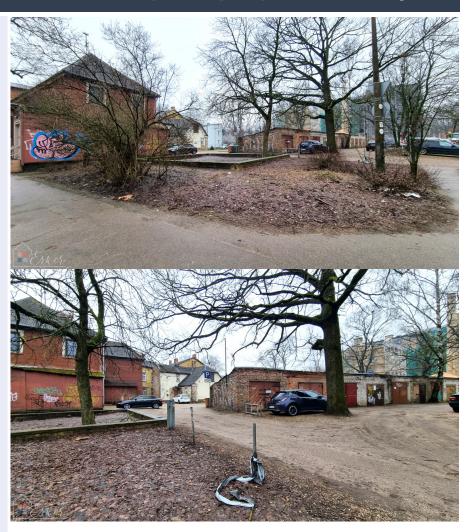

We are renting a land property in the center of Riga, at the intersection of Tallinn and Miera streets

The plot of land is located next to an asphalted road.

Engineering communications on Miera and Alojas streets.

There is a lighted sidewalk and a road nearby.

Public transport stop next to the plot.

Nearby are several educational and institutions for children of different ages, medical institution.