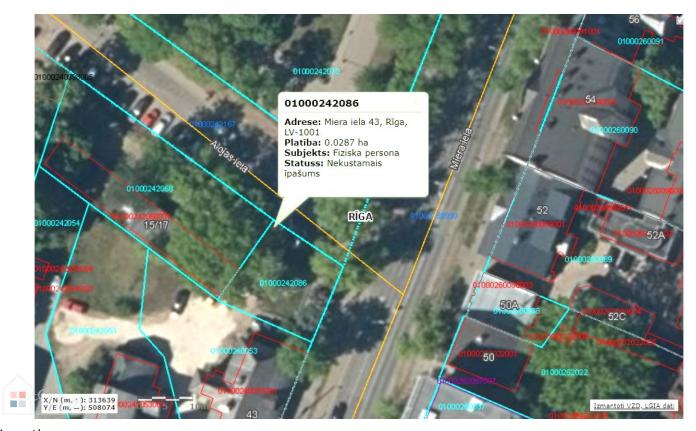

Miera 43, Rīga Price: 300 € / mon.

Land Area: 287 m<sup>2</sup>

## Ideal location for a fast food stop, for people in a hurry

Miera 43, Rīga

Deal: RENT

Type: Commercial Land

Land Area: 287 m<sup>2</sup> Sale Price: 300 €

An ideal place for a fast food stop, for people in a hurry.

We are renting a land property in the center of Riga, at the intersection of Tallinn and Miera streets

The plot of land is located next to an asphalted road.

Engineering communications on Miera and Alojas streets.