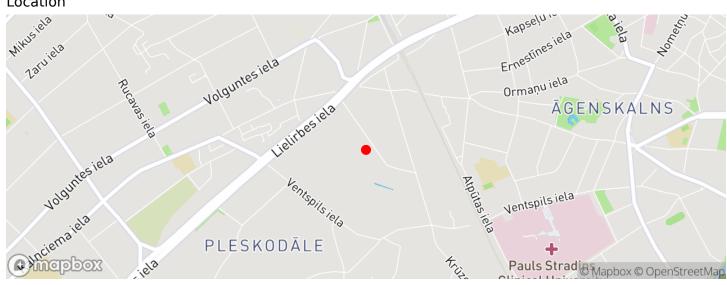

Kuguru iela 6, Rīga Price: 4783 € / mon.

Total Area: 640 m<sup>2</sup>

## Area - 640m2 warehouse/production space

Kuguru iela 6, Rīga

Deal: RENT

Type: Warehouses

Total Area: 640 m<sup>2</sup>

Sale Price: 4783 €

Area - 640m2

warehouse/production space 1

Floor

99m2 office - 2nd floor

Ceiling height 6m

Concrete floor

Lifting gates for

warehouse/production.

Large electrical capacity

available.

Water, sewage supply.

Parking available.

Rent for a warehouse 6 EUR/m2

Office rent 9.5 EUR/m2

Management fee for the

warehouse 1.5 Eur /m2 + utility

payments.

Management fee for the office 2

Eur /m2 + utility payments.

Rent 4783 EUR





## Location