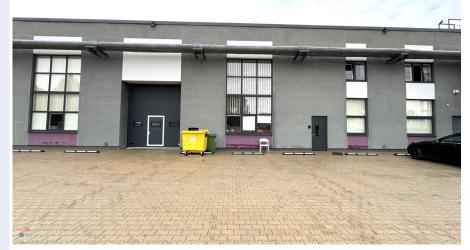

## Area - 640m2 warehouse/production space

Kuguru iela 6, Rīga

Deal: RENT

Type: Warehouses

Total Area: 640 m<sup>2</sup>

Sale Price: 4783 €

Area - 640m2

warehouse/production space 1