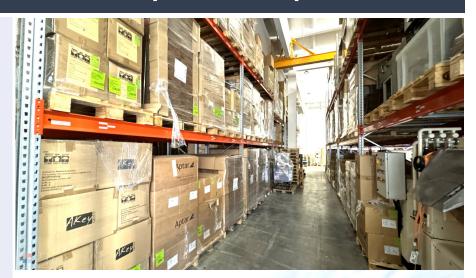

## Area - 640m2 warehouse/production space

Kuguru iela 6, Rīga

Deal: RENT

Type: Warehouses

Total Area: 640 m<sup>2</sup>

Sale Price: 4783 €

Area - 640m2

warehouse/production space 1

Floor

99m2 office - 2nd floor

Ceiling height 6m

Concrete floor

Lifting gates for

warehouse/production.

Large electrical capacity

available.