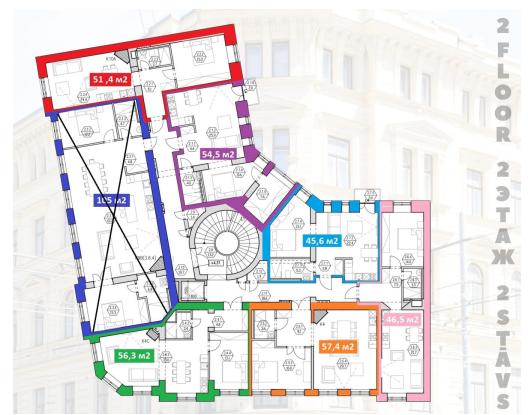

We offer for purchase two and three-room apartments with high ceilings and balconies on the second, third and fourth floors of the building. As well as two-story apartments on the 5/6. floor.

The windows of the apartments face the park Vermanes Garden, Merkela Street and the yard. A very beautiful, restored staircase. An elevator has been built in the house for the special convenience of residents. All city communications have been restor...