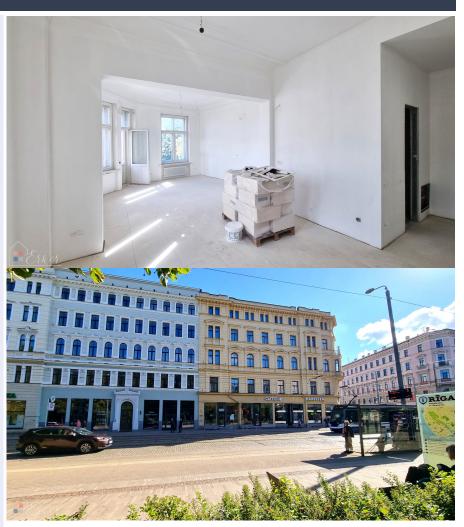

## **Exclusive place, house, apartments**

Merķeļa iela 2, Rīga

Deal: BUY

Type: New Developments

Total Area: 57 m<sup>2</sup> Sale Price: 205200 €

Another fully restored historical building in the center of Riga, next to the old Riga Circus building.

We offer for purchase two and three-room apartments with high ceilings and balconies on the second, third and fourth floors of the building. As well as two-story apartments on the 5/6. floor.

The windows of the apartments face the park Vermanes Garden, Merkela Street and the yard. A very beautiful, restored staircase. An elevator has been built in the house for the special convenience of residents. All city communications have been restor...