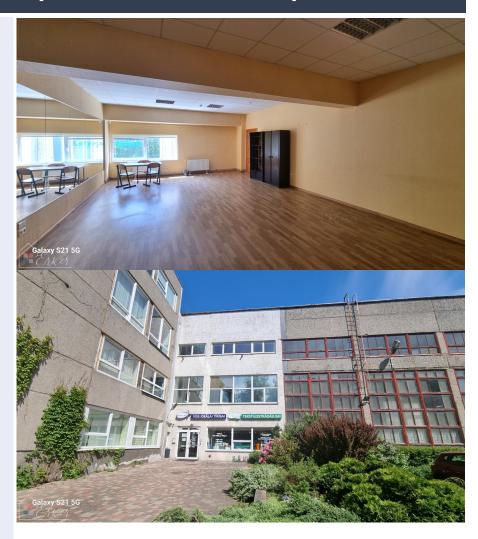

## Bright, spacious office premises for rent on Spilves street

Spilves iela 4, Rīga

Deal: RENT

Type: Office

Total Area: 284 m<sup>2</sup>

Sale Price: 1278 €

Bright, spacious office premises for rent on Spilves street! The office is located at Spilves Street 4

Area - 284 sq.m

3 - floor. Entrance from the side of the facade

Planning – an office with four separate offices.

There are two toilets in the office.

Parking is available near the office

The premises are ideal for a dance studio, a children's center with various classes.