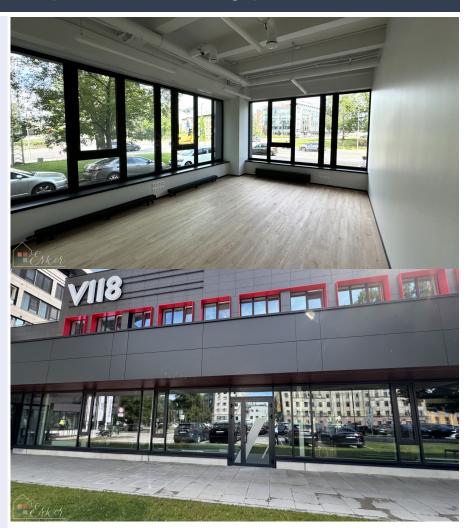

## Bright, spacious office/shop/medical facility premises for rent

Krišjāņa Valdemāra iela 118,

Rīga

Deal: RENT

Type: Office

Total Area: 232 m<sup>2</sup>

Sale Price: 4060 €

Bright, spacious office/shop/medical facility premises for rent at Valdemāra street 118!

Currently, the premises are in the renovation stage, the possibility of creating an accurate plan, the interior you need Area - 232 m2

1 - floor. Entrance from the side of the facade

Planning - according to your requirements, with the necessary - kitchen, small kitchen, meeting room, toilet. Ventilation, conditioning and heating systems in the premises.

Paid parking lots are available. Bicycle storage and shower on the first floor, for the convenien...