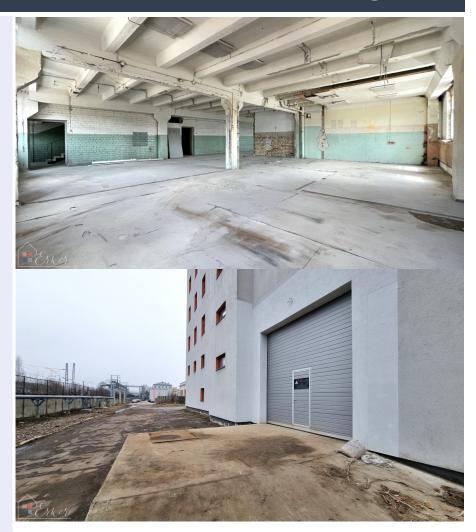

## Production space for rent in a renovated building

Klijānu 18, Rīga

Deal: RENT

Type: Warehouses

Total Area: 300 m<sup>2</sup>

Sale Price: 900 €

Production room

Production space for rent in a

renovated building.

Area: 300 m2;

4th floor;

Cargo elevator;

Room layout: One divided room;

Free parking in the yard;

Easy access for trucks;

Electricity connection

corresponding to the production

capacity;

Ceiling height 3 m;

Floor covering: concrete;

Shared WC in the hallway, as

well as retracted pipe for the

WC in the room;

The production space is

strategically located with easy

access.