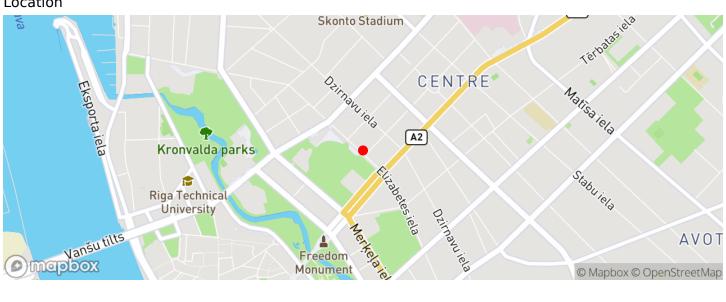

Elizabetes iela 51, Rīga Price: 896 € / mon.

Total Area: 128 m<sup>2</sup>

## Prestigious location next to Radisson Blu

Elizabetes iela 51, Rīga

Deal: RENT
Type: Office
Total Area: 128 m²
Sale Price: 896 €

Prestigious location next to Radisson Blu and opposite Esplanade Park.

The premises are located in a corner building between Baznicas and Elizabetes streets. 4th floor.

There is an elevator Area 128 m2.

Toilet

Heating: Riga heat Udens: Udens Rigi Air conditioner.

The room is suitable for both office and study.

Available all Internet providers

Close to very developed

infrastructure

Public transport nearby

24 hour duty

This address is also available for other power supplies in different areas.







## Location