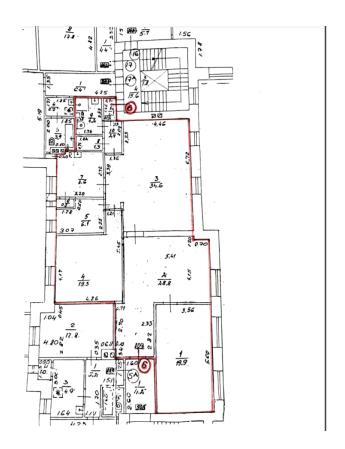

There is an elevator Area 128 m2.

Toilet

Heating: Riga heat Udens: Udens Rigi Air conditioner.

The room is suitable for both office and study.

Available all Internet providers

Close to very developed

infrastructure