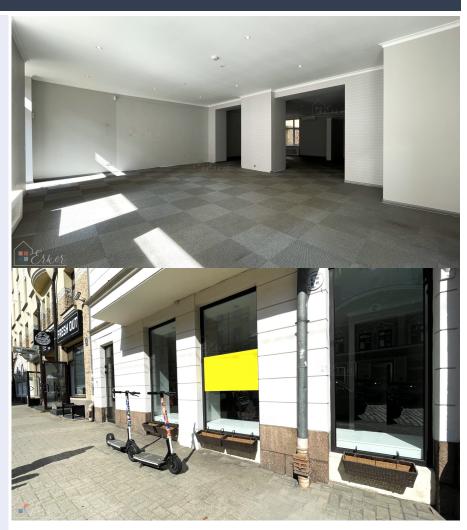

## Shop next to the Blaumaņa center

Blaumaņa iela 3, Rīga

Deal: RENT
Type: Shops
Total Area: 132 m<sup>2</sup>
Sale Price: 3000 €

Shop next to the Blaumaņa

center

Shop premises for rent on Blaumana Street with large shop windows! The premises are suitable for a shop, customer service center. Located in a convenient location, in a facade house with an entrance from the street.

Area: 132.5 m2;

Layout: sales hall with 3 large showcases, one storage room,

basement, wc; Signaling;

Low utility bills;

Management fee: 29 euros per

month;

High pedestrian traffic.