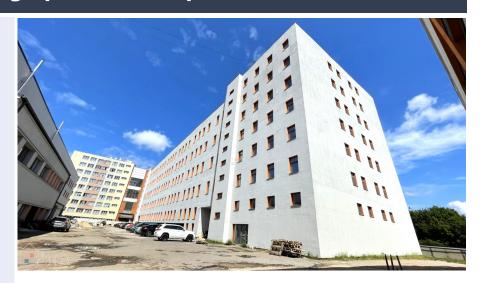

Klijānu 18, Rīga

Price: 4200 € / mon. Total Area: 1400 m<sup>2</sup>

## Large production space

Klijānu 18, Rīga

Deal: RENT

Type: Warehouses

Total Area: 1400 m<sup>2</sup>

Sale Price: 4200 €

Large production space Spacious production premises for rent in a renovated building,

Klijānu Street. Area: 1400 m2;

4th floor;

Cargo elevator;

Room layout: One open-space

room;

Free parking in the yard; Easy access for trucks; Electricity connection corresponding to the production

capacity;

Floor covering: concrete;

Shared WC in the hallway, as well as retracted pipe for the

WC in the room;

The production space is strategically located with easy access.