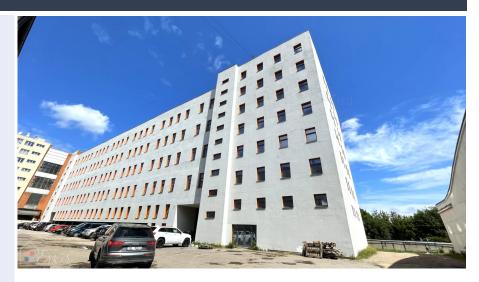

Klijānu 18, Rīga Price: 1500 € / mon. Total Area: 300 m<sup>2</sup>

## **Renovated production room**

Klijānu 18, Rīga Deal: RENT Type: Warehouses Total Area: 300 m<sup>2</sup> Sale Price: 1500 €

Renovated production room Bright, renovated, open-type production space in a renovated building for rent. Area: 300 m2; 3rd floor; Cargo elevator; Room layout: One open room; Free parking in the yard; Easy access for trucks; Electricity connection corresponding to the production capacity; Ceiling height 3 m; Floor covering: concrete; Shared WC in the hallway; The production space is strategically located with easy access.