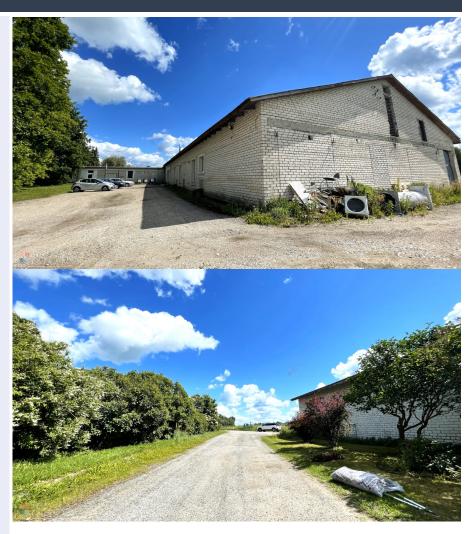

## Heated production facilities in Olaine

Rožlejas, Pēterıieki , RīgasrajonsBUYDeal:BUYType:WarehousesTotal Area:2058 m²Land Area:8800 m²Sale Price:410000 €

Heated production facilities in Olaine

Large, heated production/storage premises for sale in Olaine parish. Area: building - 2058 m2, land: 0.88 ha: Planning: Production building, office building with auxiliary rooms, boiler house; Two types of heating - gas and firewood; Water from a deep well; Electricity connection capacity 120A, with the possibility of increasing; City sewerage; Asphalted road; Easy access and loading of goods, large gate; The premises are located in a fenced area.