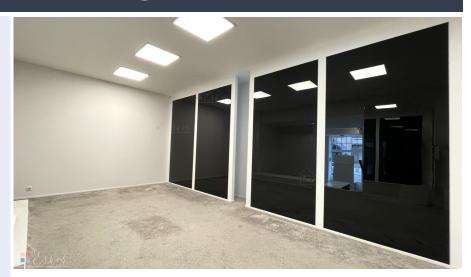

## A store with a large window

Vaļņu iela 1, Rīga Deal: RENT Type: Shops

Total Area: 80 m<sup>2</sup> Sale Price: 1350 €

A store with a large window

Premises for rent next to the Powder Tower, in a prestigious building! The premises are suitable for a shop, customer service center, beauty salon. It is located in an excellent location - Valnu Street, in a facade house with an entrance from the street.

Area: 80 m2;

Layout: sales hall, kitchen and

WC;

Alarm system;

Premises in excellent condition; Security deposit: in the amount

of two months;

Excellent location, in the center of Old Riga. A large flow of pedestrians, various shops, cafes, restaurants arou...