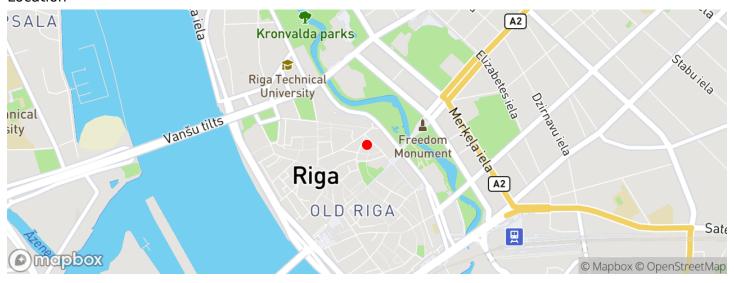

Vaļņu iela 1, Rīga Price: 1350 € / mon.

Total Area: 80 m<sup>2</sup>

## A store with a large window

Vaļņu iela 1, Rīga Deal: RENT Type: Shops

Total Area: 80 m<sup>2</sup> Sale Price: 1350 €

A store with a large window

Premises for rent next to the Powder Tower, in a prestigious building! The premises are suitable for a shop, customer service center, beauty salon. It is located in an excellent location - Valnu Street, in a facade house with an entrance from the street.

Area: 80 m2;

Layout: sales hall, kitchen and

WC;

Alarm system;

Premises in excellent condition; Security deposit: in the amount

of two months;

Excellent location, in the center of Old Riga. A large flow of pedestrians, various shops, cafes, restaurants arou...







## Location