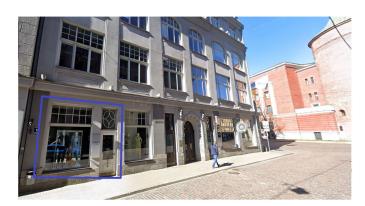

## A store with a large window

Vaļņu iela 1, Rīga Deal: RENT Type: Shops

Total Area: 80 m<sup>2</sup> Sale Price: 1350 €

A store with a large window

Premises for rent next to the Powder Tower, in a prestigious building! The premises are suitable for a shop, customer service center, beauty salon. It is located in an excellent location - Valnu Street, in a facade house with an entrance from the street.

Area: 80 m2;

Layout: sales hall, kitchen and

WC;

Alarm system;

Premises in excellent condition; Security deposit: in the amount

of two months;

Excellent location, in the center of Old Riga. A large flow of pedestrians, various shops, cafes, restaurants arou...