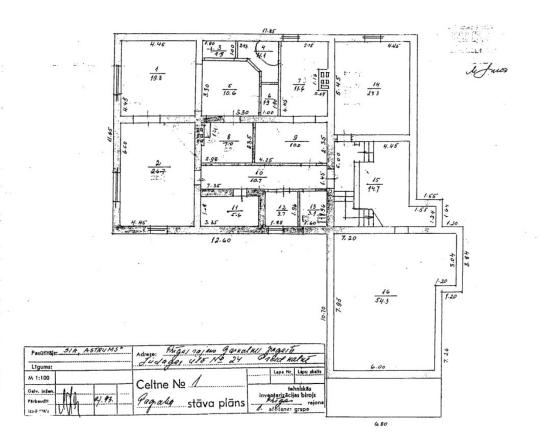

The house is built on three floors, on several levels. The facade is designed in the fachwerk style. The architects of the house are V. Meinerts and U. Pastnieks, who have designed this entire private village of 19 private houses. There are 2 entrances from both sides of the h...