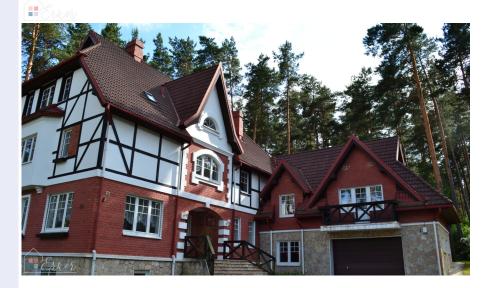

## A spacious private house in the prestigious Priedkalne

Liedaga 24, Rīgas rajons

Deal: BUY

Type: Houses
Total Area:  $847 \text{ m}^2$ Land Area:  $1762 \text{ m}^2$ 

Sale Price: 820000 €

A spacious private house in the prestigious Priedkalne.

The property is located in the territory of a guarded village, in which the entrance is through a guard post.

The house is located in a grove of pine trees. The territory is fenced, entrance with automatic gate.

The house is built on three floors, on several levels. The facade is designed in the fachwerk style. The architects of the house are V. Meinerts and U. Pastnieks, who have designed this entire private village of 19 private houses. There are 2 entrances from both sides of the h...