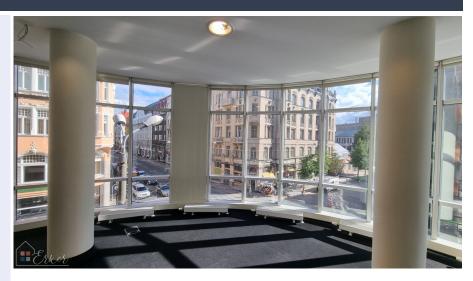

## Wide panoramic windows with a view

Ģertrūdes 12, Rīga RENT Deal: Type: Office Total Area: 322 m<sup>2</sup> Sale Price: 3542 € Spacious office premises available for rent at Gertrudes Street 12. Facade building, entrance from Gertrude Street. Wide panoramic windows with a view. Planning: open plan rooms, 5 isolated rooms, kitchen, 2 WC. Sanitary unit, air ventilation and air conditioning systems, autonomous heating, all communications. Live security 24/7.