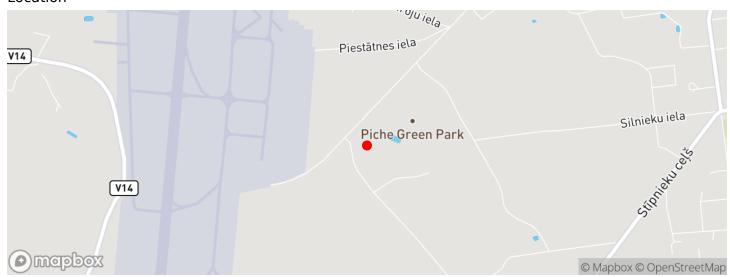

otal Area: 163.75 m<sup>2</sup>

Sale Price: 1359 €

Class A office near Riga Airport
In an energy-efficient building, a
modern office with an open or
cabinet-type layout is available
- its possible to adapt the layout
according to clients needs;
The office has its own toilet and
kitchen;

The building has an energyefficient heating system, ventilation with an energysaving recuperation system; 7 parking spaces are included in the office rent;

Security, alarm, chip cards; The building is easily accessible by car, next to Riga airport, the city center is a 10-minute drive away;

Available im...







\*Standarta biroja komplektācijā iekļauti 112m² stikla starpsienu

Piedāvātā plānojuma stikla starpsienu apjoms: 131,01m² (+19,01m²)

Kopējā biroja platība:

163,75m<sup>2</sup>

## Location