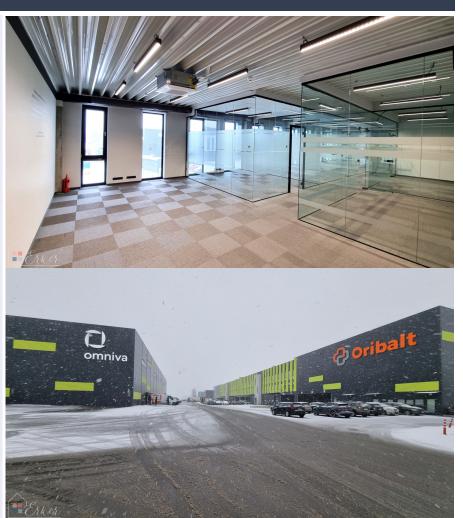

## Class A office near Riga Airport

Dzirnieku 26, Rīga

Deal: RENT
Type: Office

Total Area: 163.75 m<sup>2</sup>

Sale Price: 1359 €

Class A office near Riga Airport
In an energy-efficient building, a
modern office with an open or
cabinet-type layout is available
- its possible to adapt the layout
according to clients needs;
The office has its own toilet and
kitchen;

The building has an energyefficient heating system, ventilation with an energysaving recuperation system; 7 parking spaces are included in the office rent;

Security, alarm, chip cards; The building is easily accessible by car, next to Riga airport, the city center is a 10-minute drive away;