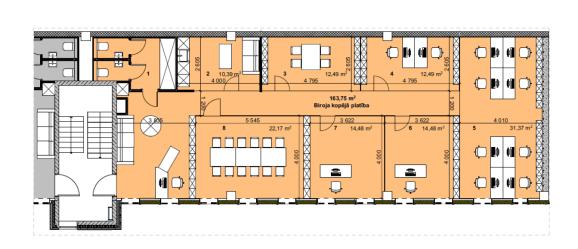

Dzirnieku 26, Rīga Price: 1359 € / mon.

Total Area: 163.75 m<sup>2</sup>

Available im...

\*Standarta biroja komplektācijā iekļauti 112m² stikla starpsienu

Piedāvātā plānojuma stikla starpsienu apjoms: 131,01m² (+19,01m²)

Kopējā biroja platība:

163,75m<sup>2</sup>