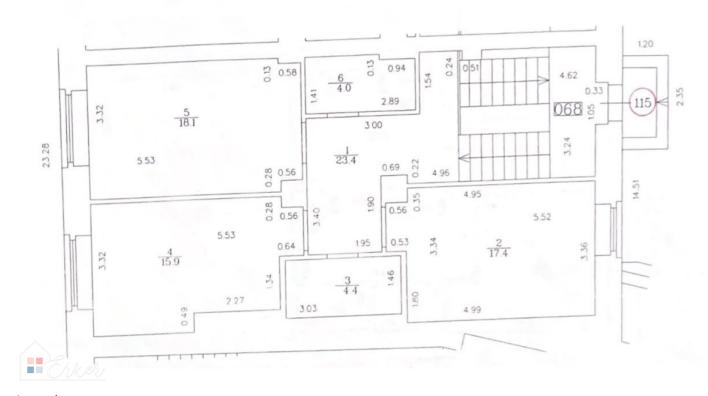

The premises are located at the intersection of Eksporta and

Petersalas streets

1st floor.

There is an elevator

Area 160 m2.

WC

Heating: Riga Heat Water: Rīgas Ūdens

Conditioner.