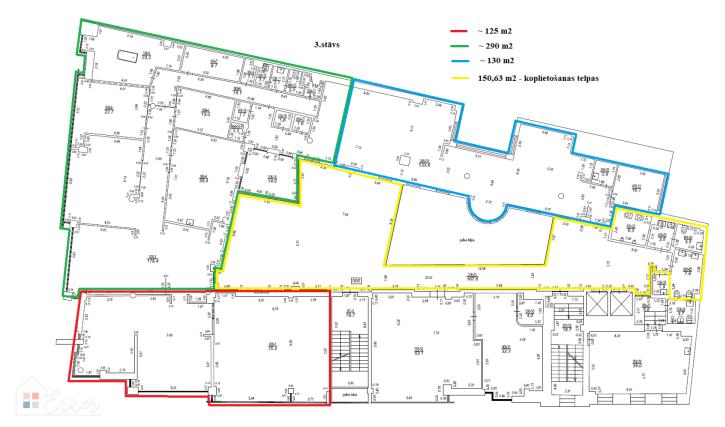

## Class A office premises at «Tērbatas Biznesa Centrs»

Lāčplēša 20A, Rīga

Deal: RENT
Type: Office
Total Area: 696 m<sup>2</sup>
Sale Price: 7656 €

Class A office premises at «Tērbatas Biznesa Centrs»;

- · Representative and beautiful reception on the ground floor;
- · Entrance from both the facade of the building and the underground parking lot;
- · Ventilation and conditioning systems in the premises, large windows with a view to Tērbatas and Lāčplēša streets;
- · 24-hour access to office premises;
- · Underground parking spaces are available at an additional cost:
- · Alarm, video surveillance;
- · Optical Internet;
- · Management fee 0.5 eur / m2;
- · It is possible to rent only separa...