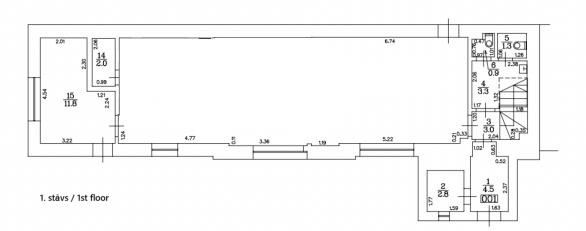

- + the total area of the building is 213.2 m2, the useful area is 180.2 m2 (1st floor - 95.3 m2, 2nd floor - 84.9 m2):
- + Ceiling height 2-3m;
- + Communications: electricity connection, central sewerage, gas heating;
- + Land under the building is included/owned;
- + The premises need repair. It is possible to buy the adjacent building and land for an additional fee.