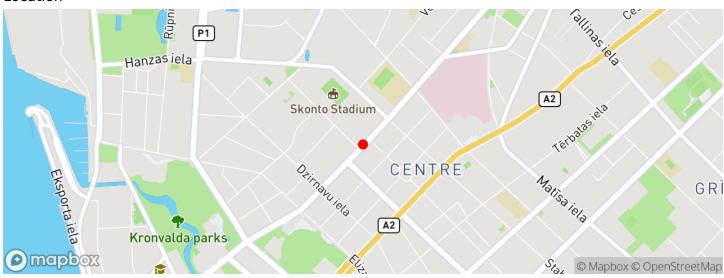

## A great investment object for sale - a two-storey building in the center of Riga

Krišjāņa Valdemāra 49, Rīga

Deal: **BUY** 

Type: Houses  $213 \text{ m}^2$ Total Area: 260000€ Sale Price:

A great investment object for sale - a two-storey building in the center of Riga.

- + the total area of the building is 213.2 m2, the useful area is 180.2 m2 (1st floor - 95.3 m2, 2nd floor - 84.9 m2):
- + Ceiling height 2-3m;
- + Communications: electricity connection, central sewerage, gas heating;
- + Land under the building is included/owned;
- + The premises need repair. It is possible to buy the adjacent building and land for an additional fee.







## Location