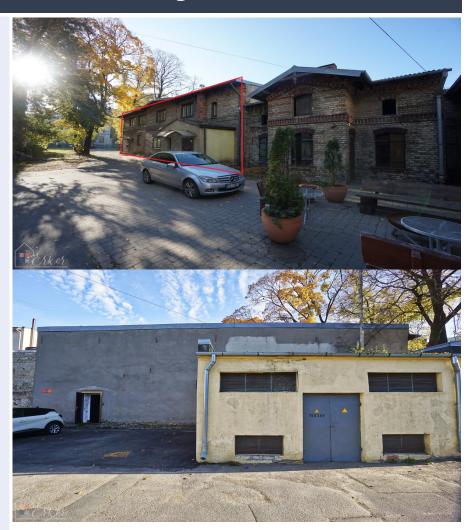

## A great investment object for sale - a two-storey building in the center of Riga

Krišjāņa Valdemāra 49, Rīga

Deal: **BUY** 

Type: Houses  $213 \text{ m}^2$ Total Area: 260000€ Sale Price:

A great investment object for sale - a two-storey building in the center of Riga.

- + the total area of the building is 213.2 m2, the useful area is 180.2 m2 (1st floor - 95.3 m2, 2nd floor - 84.9 m2):
- + Ceiling height 2-3m;
- + Communications: electricity connection, central sewerage, gas heating;
- + Land under the building is included/owned;
- + The premises need repair. It is possible to buy the adjacent building and land for an additional fee.