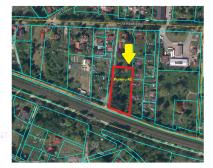

Pureņu 42, Rīga Price: 151410 € Land Area: 4326 m<sup>2</sup>

## Plot of land in a sunny location between Riga and Jurmala

Brk.er

Pureņu 42, Rīga Deal: BUY Type: Land Land Area: 4326 m<sup>2</sup> Sale Price: 151410 €

Plot of land in a sunny location between Riga and Jurmala. A plot of land for sale with an excellent location in Imanta on a small cozy street. The area is mainly built up with private houses. Low-rise residential area (DzM1). The main type of use of the territory is (11001) Construction of individual houses, (11005) Construction of row houses (11006) Construction of duplexes: construction of duplexes up to three floors. All city communications sewerage, electricity, gas. Fenced area. One-story private houses were