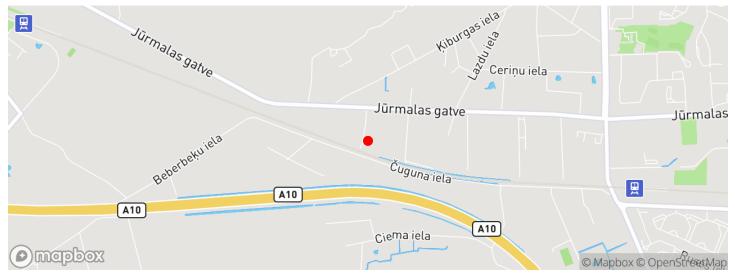

Pureņu 42, Rīga Price: 151410 € Land Area: 4326 m<sup>2</sup>

## Plot of land in a sunny location between Riga and Jurmala

Brk.er

Pureņu 42, Rīga Deal: BUY Type: Land Land Area: 4326 m<sup>2</sup> Sale Price: 151410 €

Plot of land in a sunny location between Riga and Jurmala. A plot of land for sale with an excellent location in Imanta on a small cozy street. The area is mainly built up with private houses. Low-rise residential area (DzM1). The main type of use of the territory is (11001) Construction of individual houses, (11005) Construction of row houses (11006) Construction of duplexes: construction of duplexes up to three floors. All city communications sewerage, electricity, gas. Fenced area. One-story private houses were

built and put into op...



Orker

Location