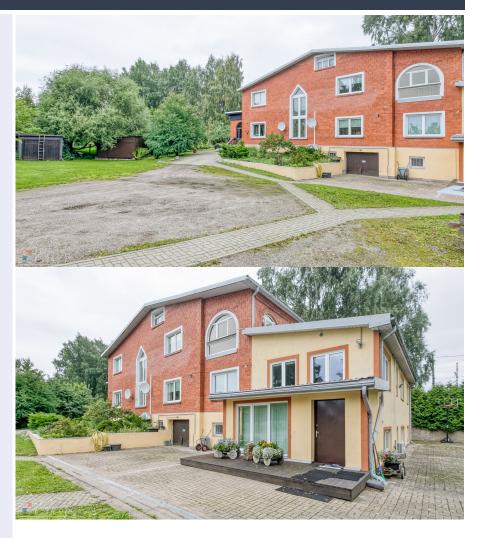

## Spacious property with wide possibilities, put into operation

Lībagu 14, Rīga Deal: BUY Type: Houses Total Area: 487 m<sup>2</sup> Sale Price: 554000 €

Spacious property with wide possibilities, put into operation. The property consists of a spacious residential house of 350 m2 and an office building of 150 m2.

Investment object with wide opportunities for property use. • On the first floor of the residential house there is a living room, living room of 39 m 2, study or lounge of 31 m2, can be equipped with cinema hall, hall, wardrobe of 11 m2, kitchen of 13 m2, bathroom with infrared sauna and separate WC, spacious entrance hall 18 m2 area;

• On the second floor 7 rooms, two blocks with tw...