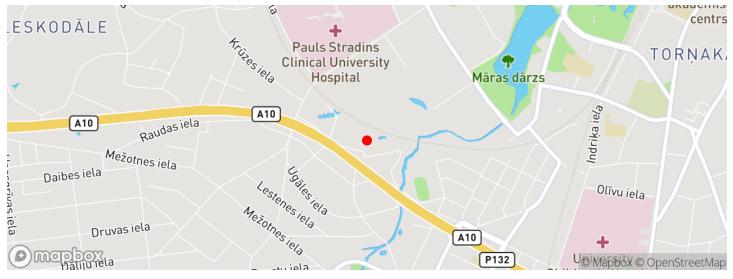

Lībagu 14, Rīga Price: 554000 € Total Area: 487 m<sup>2</sup>

## Spacious property with wide possibilities, put into operation

Lībagu 14, Rīga Deal: BUY Type: Houses Total Area: 487 m<sup>2</sup> Sale Price: 554000 €

Spacious property with wide possibilities, put into operation. The property consists of a spacious residential house of 350 m2 and an office building of 150 m2.

Investment object with wide opportunities for property use. • On the first floor of the residential house there is a living room, living room of 39 m 2, study or lounge of 31 m2, can be equipped with cinema hall, hall, wardrobe of 11 m2, kitchen of 13 m2, bathroom with infrared sauna and separate WC, spacious entrance hall 18 m2 area;

• On the second floor 7 rooms, two blocks with tw...





## Location