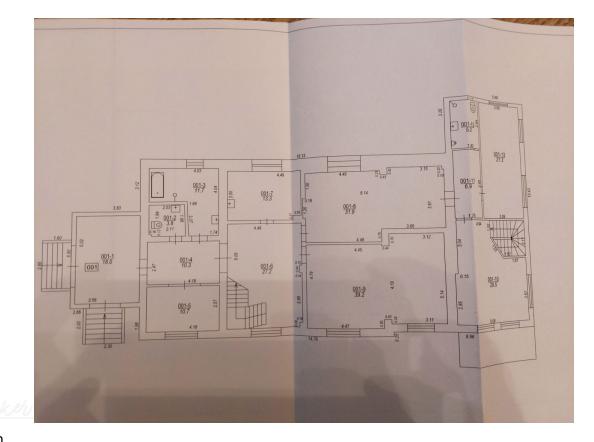

Investment object with wide opportunities for property use. • On the first floor of the residential house there is a living room, living room of 39 m 2, study or lounge of 31 m2, can be equipped with cinema hall, hall, wardrobe of 11 m2, kitchen of 13 m2, bathroom with infrared sauna and separate WC, spacious entrance hall 18 m2 area;

• On the second floor 7 rooms, two blocks with tw...