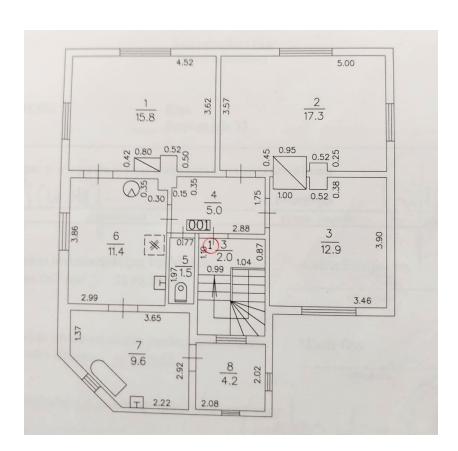

## House with land in a private house district Purvciems

Stopiņu 32, Rīga

Deal: BUY

Type: Houses

Total Area: 160 m<sup>2</sup>

Land Area: 2000  $\mathrm{m}^2$ 

Sale Price: 340000 €

House with land in a private house district Purvciems The house has 2 floors, it is made of wood, the facade has been renovated, in an excellent location. House has two separate apartments on each floor - 79.9 sq.m. each. The apartments have 3 isolated rooms, a large kitchen and a bathroom. A separate concrete basement, garage and utility building are separated from the haouse and located in the yard. The apartments on the first and second floor have one common entrance. Paved driveway, spacious yard where you can plant a beautiful lawn or a g...