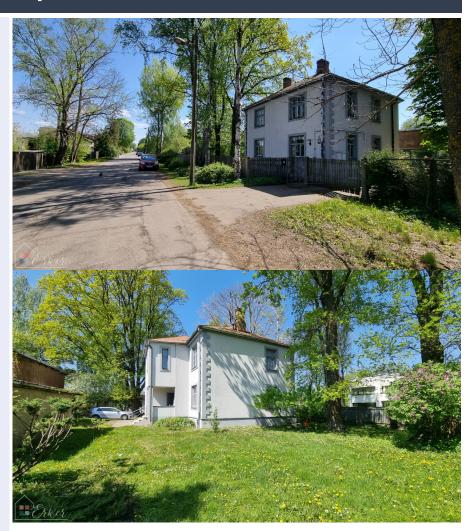

## House with land in a private house district Purvciems

Stopiņu 32, Rīga

Deal: BUY

Type: Houses

Total Area: 160 m<sup>2</sup>

Land Area: 2000  $\mathrm{m}^2$ 

Sale Price: 340000 €

House with land in a private house district Purvciems The house has 2 floors, it is made of wood, the facade has been renovated, in an excellent location. House has two separate apartments on each floor - 79.9 sq.m. each. The apartments have 3 isolated rooms, a large kitchen and a bathroom. A separate concrete basement, garage and utility building are separated from the haouse and located in the yard. The apartments on the first and second floor have one common entrance. Paved driveway, spacious yard where you can plant a beautiful lawn or a g...