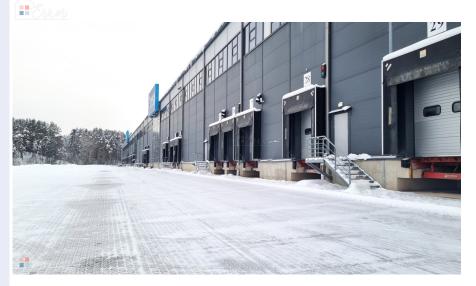

Spacious, modern warehouse premises in a convenient location, equipped technologically, with favourable management fee.

The layout and technical specification of the premises can be easily adapted to the needs of the new tenant. The large free area and 18 ramps are capable of handling large volumes of goods. The logistics park has been awarded the BREEAM certificate for sustainable construction.

- Class A logistics park
- Total floor area: 14 815 sqm.
- Office space 1,940 sqm.
- F...