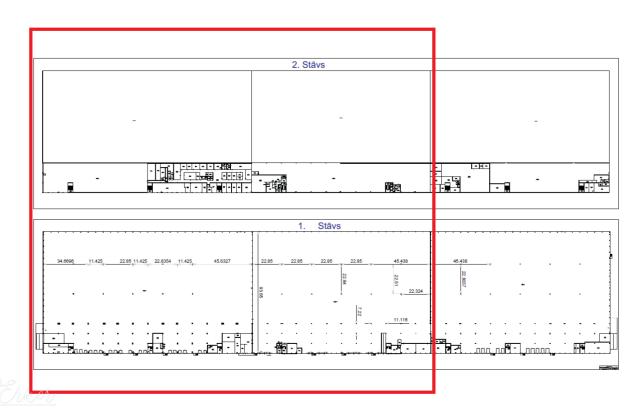

- Class A logistics park
- Total floor area: 14 815 sqm.
- Office space 1,940 sqm.
- F...