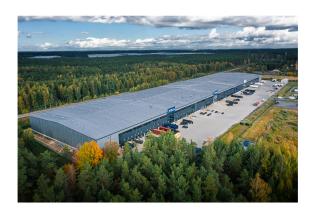

## Class A warehouse and office space for rent in Bergi

Augšvimbas , Rīga

Deal: RENT

Type: Warehouses
Total Area: 14815 m<sup>2</sup>
Sale Price: 66667 €

Class A warehouse and office space for rent in Bergi

Spacious, modern warehouse premises in a convenient location, equipped technologically, with favourable management fee.

The layout and technical specification of the premises can be easily adapted to the needs of the new tenant. The large free area and 18 ramps are capable of handling large volumes of goods. The logistics park has been awarded the BREEAM certificate for sustainable construction.

- Class A logistics park
- Total floor area: 14 815 sqm.
- Office space 1,940 sqm.
- F...