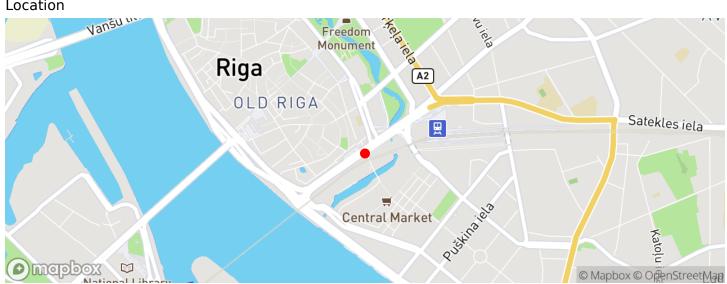

Augšvimbas , Rīga Price: 66667 € / mon. Total Area: 14815 m<sup>2</sup>

## Class A warehouse and office space for rent in Bergi

Augšvimbas , Rīga

Deal: RENT

Type: Warehouses
Total Area: 14815 m<sup>2</sup>
Sale Price: 66667 €

Class A warehouse and office space for rent in Bergi

Spacious, modern warehouse premises in a convenient location, equipped technologically, with favourable management fee.

The layout and technical specification of the premises can be easily adapted to the needs of the new tenant. The large free area and 18 ramps are capable of handling large volumes of goods. The logistics park has been awarded the BREEAM certificate for sustainable construction.

- Class A logistics park
- Total floor area: 14 815 sqm.
- Office space 1,940 sqm.
- F...







## Location