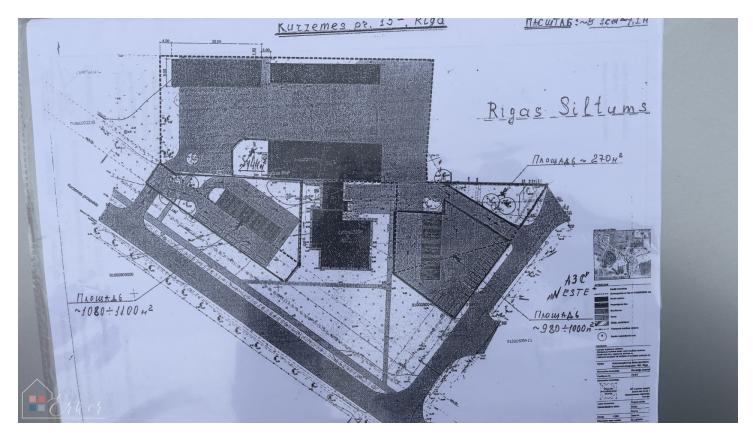

## Service with wide possibilities

Kurzemes prospekts 15, Rīga

Deal: RENT

Type: Warehouses

Total Area: 64 m<sup>2</sup> Sale Price: 420 €

Service with wide possibilities. Near of the Rīgas Siltums, near a street with intense traffic.

Area: 64m2 Floor: 1

Located on a large territory Available in the parking lot for long-term rent 35 EUR +VAT per

month.

Or 1.5 EUR per day in addition

to the rental fee

Management 2 EUR per m2

Heating: A stove can be

connected

Electricity: 3 phases 380V

High ceilings.

Additional costs: Utilities, VAT Premises suitable for: Car service, repair work, workshop There is also land available for

lease if expansion is needed.





## Location