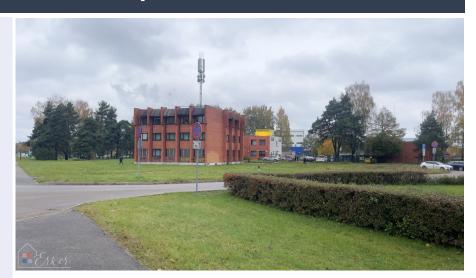

## Service with wide possibilities

Kurzemes prospekts 15, Rīga

Deal: RENT

Type: Warehouses

Total Area: 64 m<sup>2</sup> Sale Price: 420 €

Service with wide possibilities. Near of the Rīgas Siltums, near a street with intense traffic.

Area: 64m2 Floor: 1

Located on a large territory Available in the parking lot for long-term rent 35 EUR +VAT per

month.

Or 1.5 EUR per day in addition

to the rental fee

Management 2 EUR per m2

Heating: A stove can be

connected

Electricity: 3 phases 380V

High ceilings.

Additional costs: Utilities, VAT Premises suitable for: Car service, repair work, workshop There is also land available for

lease if expansion is needed.