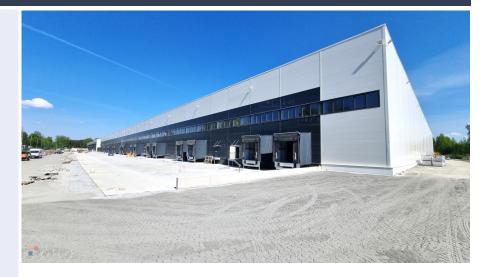

## A modern class A warehouse with an office in a new building for rent

Latgales 497, Rīga Deal: RENT Type: Warehouses Total Area: 1500 m<sup>2</sup> Sale Price: 8800 €

A modern class A warehouse with an office in a new building for rent

There are warehouses on the first floor of the building with an area of 1570 m2 in one compartment, while on the second floor there are modern office premises with an area of 200 m2;

Each warehouse compartment has 2 ramps, warehouse ceiling height 10 m, concrete floor bearing capacity 8 t/m2, distance between columns 12 m and 24 m;

Heating is provided by heat blowers in the warehouse, an individual gas boiler in the office;

4 parking spaces included in the rental price...