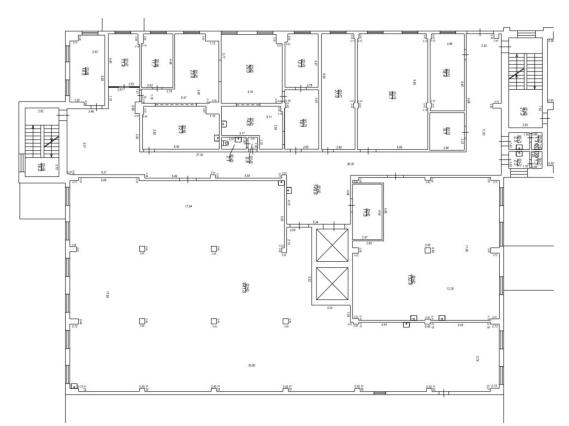

The premises with a total area of 1000 m2 are located on the 2nd floor, will be adapted to the needs of the tenant and finished. Strategically and conveniently located at the Slavs' Roundabout and at the end of the new Brasa flyover - access to Teika in 5 minutes, to the Centre in 10 minutes.