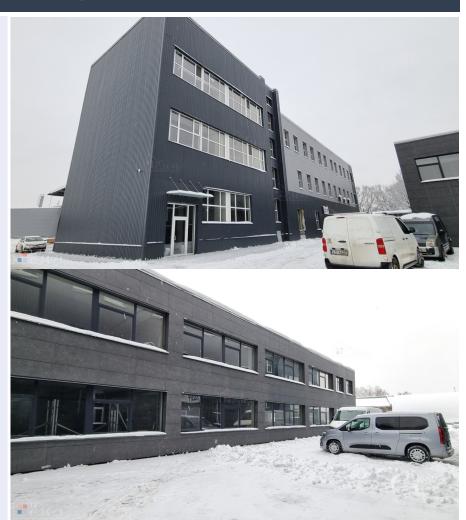

## Industrial and warehouse space for rent near Slavs' Circle

Pildas 10, Rīga

Deal: RENT

Type: Warehouses

Total Area: 1000 m<sup>2</sup> Sale Price: 5000 €

Industrial and warehouse space for rent near Slavs' Circle

The premises with a total area of 1000 m2 are located on the 2nd floor, will be adapted to the needs of the tenant and finished. Strategically and conveniently located at the Slavs' Roundabout and at the end of the new Brasa flyover - access to Teika in 5 minutes, to the Centre in 10 minutes.