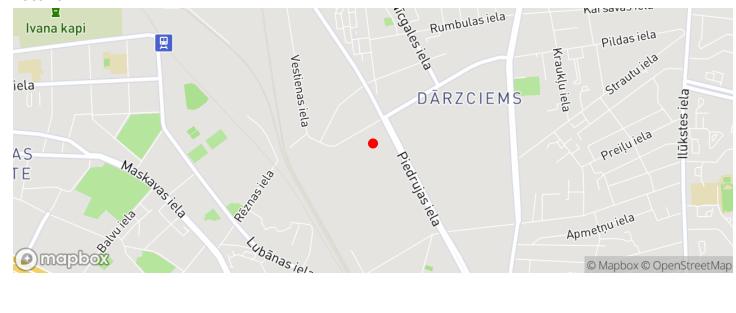

Pildas 10, Rīga

Price: 5000 € / mon. Total Area: 1000 m<sup>2</sup>

## Industrial and warehouse space for rent near Slavs' Circle

Pildas 10, Rīga

Deal: RENT

Type: Warehouses

Total Area: 1000 m<sup>2</sup> Sale Price: 5000 €

Industrial and warehouse space for rent near Slavs' Circle

The premises with a total area of 1000 m2 are located on the 2nd floor, will be adapted to the needs of the tenant and finished. Strategically and conveniently located at the Slavs' Roundabout and at the end of the new Brasa flyover - access to Teika in 5 minutes, to the Centre in 10 minutes.

- Floor: concrete
- Wide, high windows.
- Self-contained gas heating, radiators. City water and sewerage.
- New hydraulic lift (lifting capacity 1,5 t).
- Suitable for food production (form...







## Location