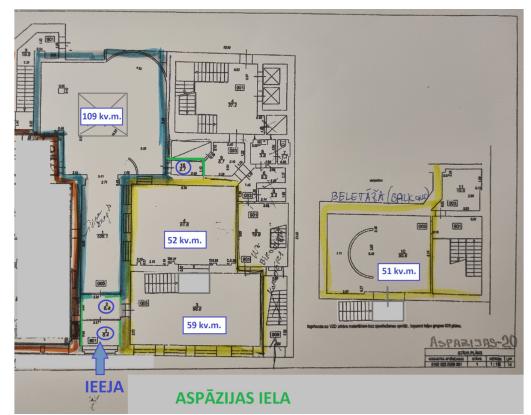

The owner will replace the old glass dome with a new one; Rental holidays for the lessee for improvement of premises; Layout - entrance area, sales hall, small hall, loft floor, large hall with a glass pyramid dome on the ceiling and a beautiful entrance arch:

4 window showcases;

2 entrances;

The possibility of setting up a kitchen for a restaurant according to catering requirements;
Ventilation outlet...