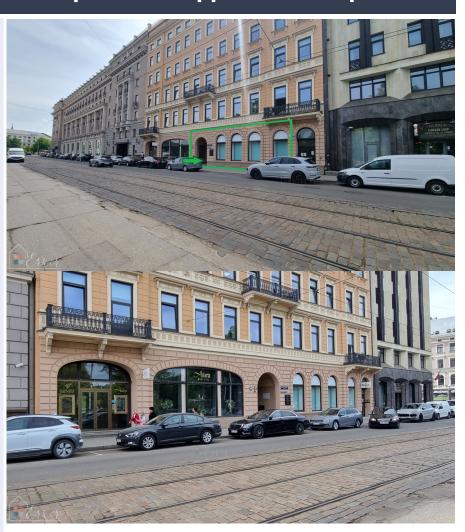

## Restaurant / bar / caffee premises opposite the Opera

Aspazijas bulvāris 20, Rīga

Deal: RENT
Type: Shops
Total Area: 286 m<sup>2</sup>
Sale Price: 5720 €

Restaurant / bar / caffee premises opposite the Opera, overlooking the park, at the entrance to Old Riga - Aspazijas Boulevard 20, Riga.

The owner will replace the old glass dome with a new one; Rental holidays for the lessee for improvement of premises; Layout - entrance area, sales hall, small hall, loft floor, large hall with a glass pyramid dome on the ceiling and a beautiful entrance arch:

4 window showcases;

2 entrances;

The possibility of setting up a kitchen for a restaurant according to catering requirements;
Ventilation outlet...