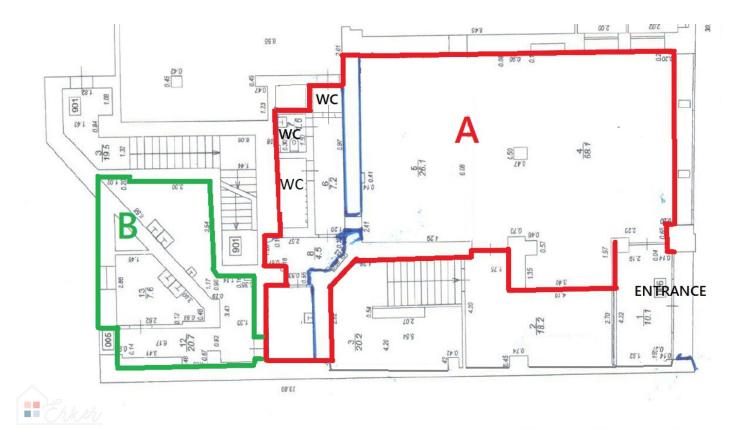

The premises are suitable for a cafe/bar.

Layout - entrance hall, big dining hall with bar area, 2 guest bathrooms, kitchen and place for storage; Ceiling height ~3.5 m; Possibility to make a terrace with 6 tables by the windows outside (previously such amount has been approved by "Rīgas būvvalde"); Ventilation system is installed and according to all requirements; See floor plan below - Premises marked with red (A) are the ones which are ready to use and seen i...