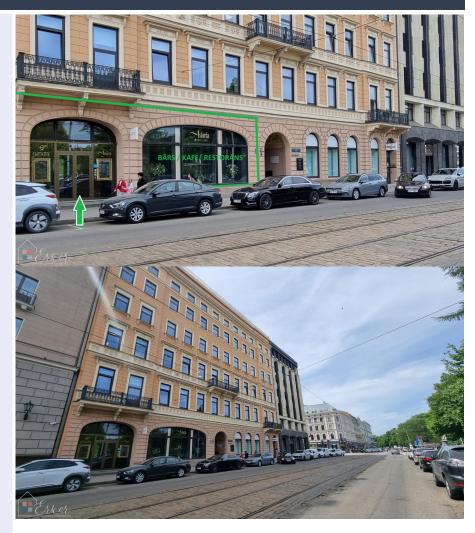

## Premises for rent for a cafe in a prestigious location in the center of Riga

Aspazijas bulvāris 20, Rīga Deal: RENT Type: Shops Total Area: 125 m<sup>2</sup> Sale Price: 2500 €

Premises for rent for a cafe in a prestigious location in the center of Riga.

The premises are suitable for a cafe/bar.

Layout - entrance hall, big dining hall with bar area, 2 guest bathrooms, kitchen and place for storage; Ceiling height ~3.5 m; Possibility to make a terrace with 6 tables by the windows outside (previously such amount has been approved by "Rīgas būvvalde"); Ventilation system is installed and according to all requirements; See floor plan below - Premises marked with red (A) are the ones which are ready to use and seen i...