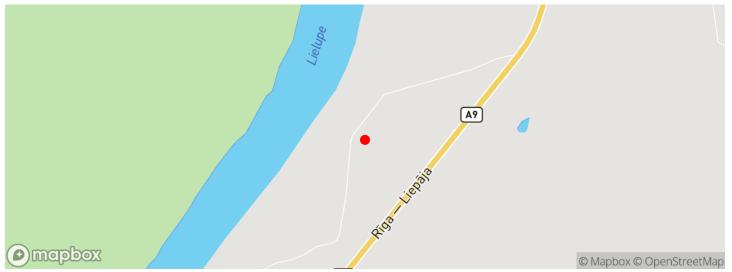

-----------------|
| Deal:                      | BUY                  |
| Туре:                      | Land                 |
| Land Area:                 | 49600 m <sup>2</sup> |
| Sale Price:                | 83800 €              |

A well-kept plot of agricultural land with a pine grove.

Two plots of land separated by a municipal gravel road. The area of one land plot is 4.61 ha and the other is 0.08 ha. There is a transformer in the corner of one plot, the plot is not connected to electricity. The territory is cultivated with a pine grove, it is not flooded.

Rural lands (L) - Land units, which include both reclaimed and non-reclaimed agricultural lands and where there are also separate groups of trees, waters, etc. Here, the building has a secondary importance an...



## Location