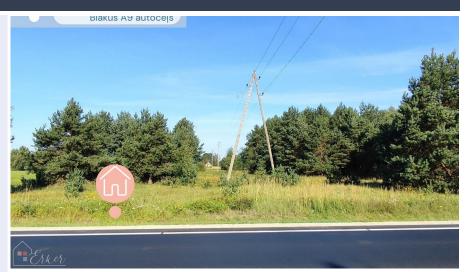

## A well-kept plot of agricultural land with a pine grove

| Santas , Jelgava un rajons |                      |
|----------------------------|----------------------|
| Deal:                      | BUY                  |
| Туре:                      | Land                 |
| Land Area:                 | 49600 m <sup>2</sup> |
| Sale Price:                | 83800 €              |

A well-kept plot of agricultural land with a pine grove.

Two plots of land separated by a municipal gravel road. The area of one land plot is 4.61 ha and the other is 0.08 ha. There is a transformer in the corner of one plot, the plot is not connected to electricity. The territory is cultivated with a pine grove, it is not flooded.