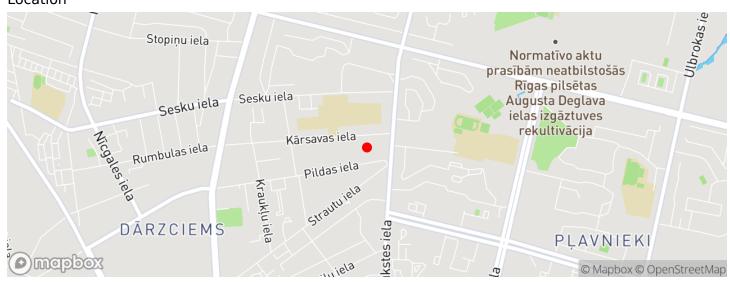

ea: 174.5 m<sup>2</sup>

Land Area: 1201 m<sup>2</sup>

## Land with new building in Kalngale

Cielavu 3, Rīgas rajons

Deal: BUY

Type: Houses

Total Area: 174.5 m<sup>2</sup>

Land Area: 1201 m<sup>2</sup>

Sale Price: 79000 €

Land with new building in

Kalngale.

The property is located in Kalngale, in the private village Langas Krasti. It consists of a flat plot of land of correct shape, an outbuilding with a shed and an unfinished new construction.

The project envisages a onestory residential house with 3 bedrooms and a large living room with double daylight source, as well as two sanitary units. The kitchen is designed separately, but at this stage it is possible to change the project and make the kitchen combined with the living room. The total living area is...





## Location