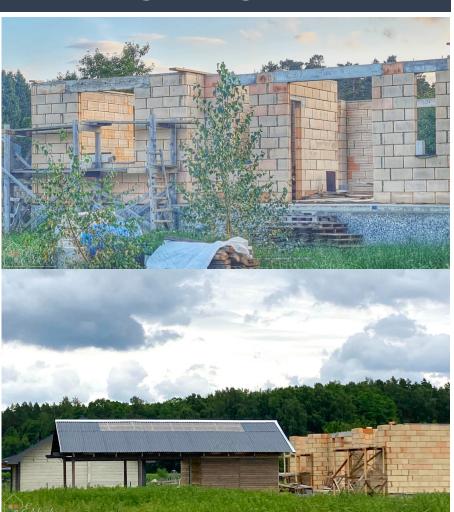

Kalngale.

The property is located in Kalngale, in the private village Langas Krasti. It consists of a flat plot of land of correct shape, an outbuilding with a shed and an unfinished new construction.

The project envisages a onestory residential house with 3 bedrooms and a large living room with double daylight source, as well as two sanitary units. The kitchen is designed separately, but at this stage it is possible to change the project and make the kitchen combined with the living room. The total living area is...