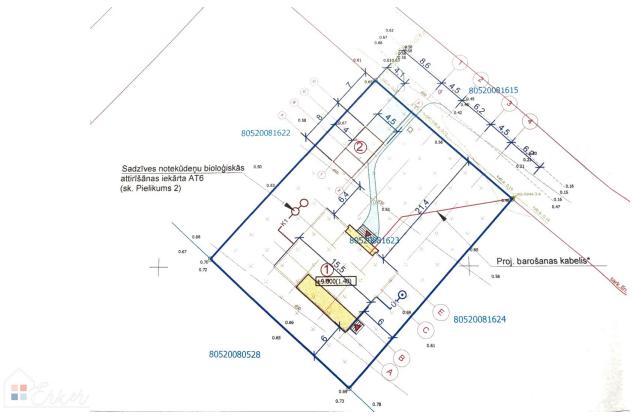

Kalngale.

The property is located in Kalngale, in the private village Langas Krasti. It consists of a flat plot of land of correct shape, an outbuilding with a shed and an unfinished new construction.

The project envisages a onestory residential house with 3 bedrooms and a large living room with double daylight source, as well as two sanitary units. The kitchen is designed separately, but at this stage it is possible to change the project and make the kitchen combined with the living room. The total living area is...