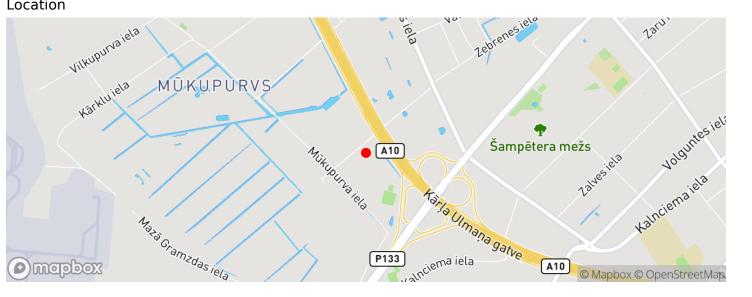

0 €

Land Area: 18485 m<sup>2</sup>

## A large, flat plot of land with a direct exit to K. Ulmaņas gatve for sale

Kārļa Ulmaņa 117, Rīga

Deal: BUY

Type: Commercial Land

Land Area: 18485 m<sup>2</sup> Sale Price: 1478800 €

A large, flat plot of land with a direct exit to K. Ulmaņas gatve for sale

The land consists of 3 plots of land: Grenču 2, Grenču 2a and Mūkupurva 3;

Area 18485 sq.m.

Entry and excellent visibility from K.Ulmanis gatve;

A clean field without buildings and trees:

Excellent traffic flow;

Located: Mixed business area with residential function;

Historically, a sketch project has been created, which envisages the construction of a conference center:

Maximum number of floors - 9 floors:

Maximum building intensity 260%:

Minimum free area 21%...





## Location