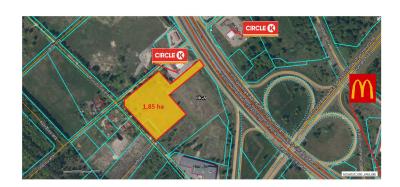

Kārļa Ulmaņa 117, Rīga Price: 1478800 €

Land Area: 18485 m<sup>2</sup>

## A large, flat plot of land with a direct exit to K. Ulmaņas gatve for sale

Kārļa Ulmaņa 117, Rīga

Deal: BUY

Type: Commercial Land

Land Area: 18485 m<sup>2</sup> Sale Price: 1478800 €

A large, flat plot of land with a direct exit to K. Ulmaņas gatve for sale

The land consists of 3 plots of land: Grenču 2, Grenču 2a and Mūkupurva 3;

Area 18485 sq.m.

Entry and excellent visibility from K.Ulmanis gatve;

A clean field without buildings and trees:

Excellent traffic flow;