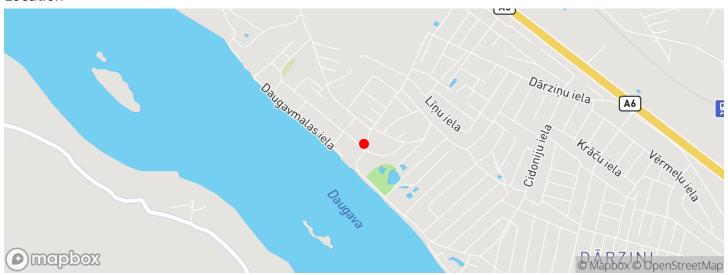

Jāņogu 9, Rīga Price: 2234000 €

Land Area: 139600 m<sup>2</sup>

## A land with lot of possibilities

Jāņogu 9, Rīga

Deal: BUY

Type: Commercial Land

Land Area: 139600 m<sup>2</sup> Sale Price: 2234000 €

One of the largest vacant land plots in Rumbula, which is suitable for the construction of a modern logistics and industrial park.

DEVELOPMENT POSSIBILITIES: According to the plan for the permitted use of Riga City, the property is located in the building area of Mixed Building with residential functions (J), which allows the following uses:

- construction of business facilities;
- construction of individual residential houses;
- construction of apartment buildings;
- and other.

The property currently consists of several land plots, but...





## Location