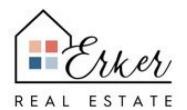

## A land with lot of possibilities

Jāņogu 9, Rīga

Deal: BUY

Type: Commercial Land

Land Area: 139600 m<sup>2</sup> Sale Price: 2234000 €

One of the largest vacant land plots in Rumbula, which is suitable for the construction of a modern logistics and industrial park.

DEVELOPMENT POSSIBILITIES: According to the plan for the permitted use of Riga City, the property is located in the building area of Mixed Building with residential functions (J), which allows the following uses:

- construction of business facilities;
- construction of individual residential houses;
- construction of apartment buildings;
- and other.

The property currently consists of several land plots, but...