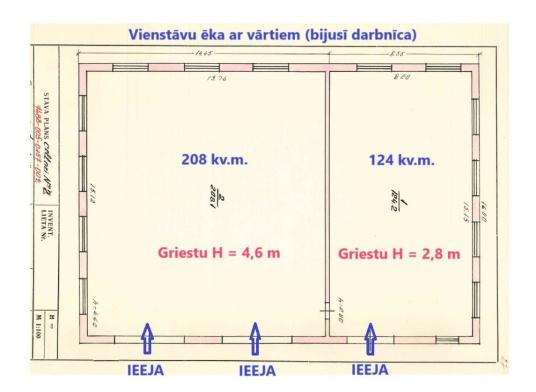

Building area 994 m2, consisting of 2 buildings:

- former stone workshop with wide gates and total area 332 sq.m., ceiling height 4.6m and 2.8m.
- administrative building with basement and 2 above-ground floors 662 sq.m. ceiling height on the 1st floor 2.95m, on the 2nd floor 2.4m and in the basement 2.9m.
  Land area 15 ha.
  The land is partly covered by