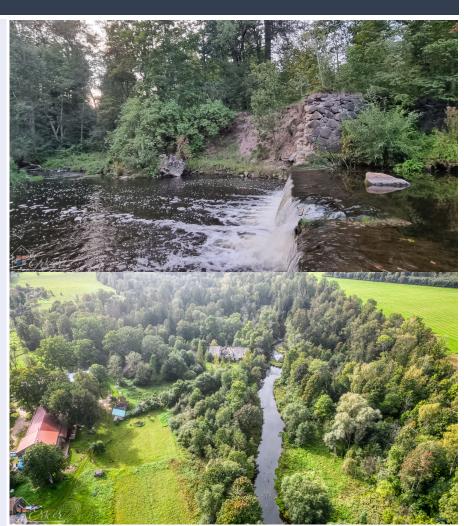

## Land on the river bank

Upespils , Ogre un rajons

Deal: BUY

Type: Houses
Total Area: 994 m<sup>2</sup>

Land Area: 150000 m<sup>2</sup>

Sale Price: 160000 €

Property on the river bank. Scenic property in Ogre county, Suntažu parish, on the bank of the Mazas Jugla river. The property has a 1.5 km river shoreline.

The land is partly covered by trees, partly by meadows.
The p...