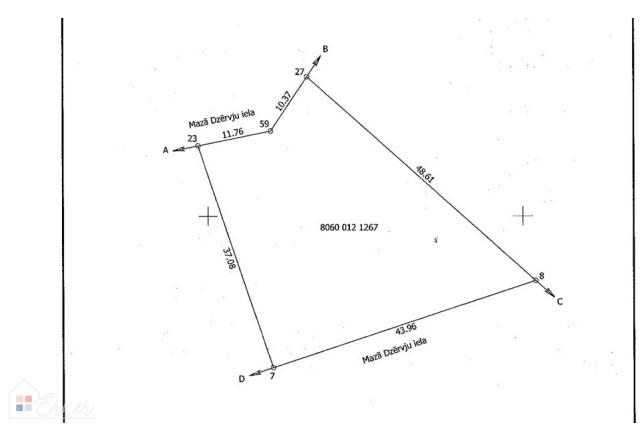

Mazā Dzērvju 3, Rīgas rajons

Price: 75000 € Land Area: 1250 m<sup>2</sup>

## Land by the lake

Mazā Dzērvju 3, Rīgas rajons

Deal: BUY

Type: Land

Land Area: 1250 m<sup>2</sup>

Sale Price: 75000 €

Land by the lake Great location, in a prestigious residential area, surrounded by forest: