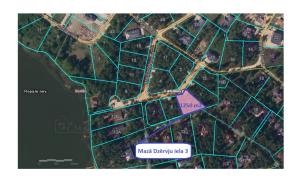

Mazā Dzērvju 3, Rīgas rajons

Price: 75000 € Land Area: 1250 m<sup>2</sup>

## Land by the lake

Mazā Dzērvju 3, Rīgas rajons

Deal: BUY

Type: Land

Land Area: 1250 m<sup>2</sup>

Sale Price: 75000 €

Land by the lake Great location, in a prestigious residential area, surrounded by forest:

Convenient access, distance to the Riga border 4.5 km; Martinrožu Street is fully asphalted, street lighting; Well-groomed territory, surrounded by beautiful houses; Peace, quiet and picturesque views;

Gas and electricity on the plot, local water and sewerage;
Next to the exit to the river and lake, near is swimming place in the lake.