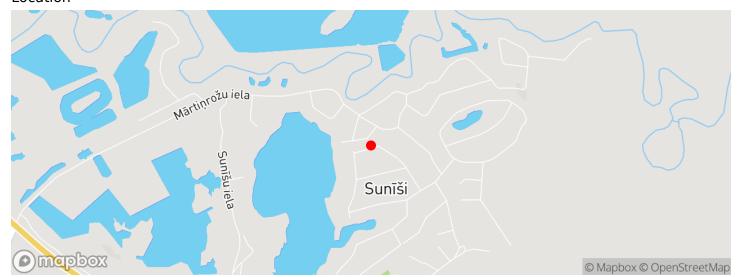

Mazā Dzērvju 3, Rīgas rajons

Price: 75000 € Land Area: 1250 m<sup>2</sup>

## Land by the lake

Mazā Dzērvju 3, Rīgas rajons

Deal: BUY

Type: Land

Land Area: 1250 m<sup>2</sup>

Sale Price: 75000 €

Land by the lake Great location, in a prestigious residential area, surrounded by forest:

Convenient access, distance to the Riga border 4.5 km; Martinrožu Street is fully asphalted, street lighting; Well-groomed territory, surrounded by beautiful houses; Peace, quiet and picturesque views;

Gas and electricity on the plot, local water and sewerage;
Next to the exit to the river and lake, near is swimming place in the lake.







## Location