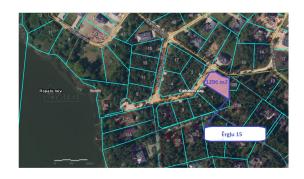

Ērgļu 15, Rīgas rajons

Price: 59000 € Land Area: 1296 m<sup>2</sup>

## Land by the lake

Ērgļu 15, Rīgas rajons

Deal: BUY
Type: Land

Land Area: 1296 m<sup>2</sup> Sale Price: 59000 €

Land by the lake Great location, in a prestigious residential area, surrounded by forest:

Convenient access, distance to the Riga border 4.5 km; Martinrožu Street is fully asphalted, street lighting; Well-groomed territory, surrounded by beautiful houses; Peace, quiet and picturesque views;

Gas and electricity on the plot, local water and sewerage;
Next to the exit to the river and lake, near is swimming place in the lake.