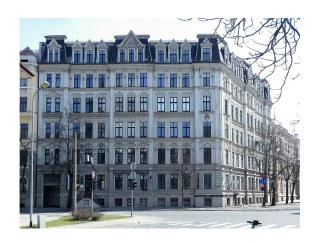

## **Excellent office in the Citadeles street building**

Citadeles 2, Rīga Deal: RENT

Type: Office

Total Area: 138 m<sup>2</sup>

Sale Price: 1100 €

The office is located on a quiet street between Citadele and Latvijas banka.

3rd floor.

Area 138 m2.

5 rooms

9m2;15m2;22m2;25m2;36m2;

Private WC and two sinks;

Equipped kitchen with

dishwasher;

Heating;