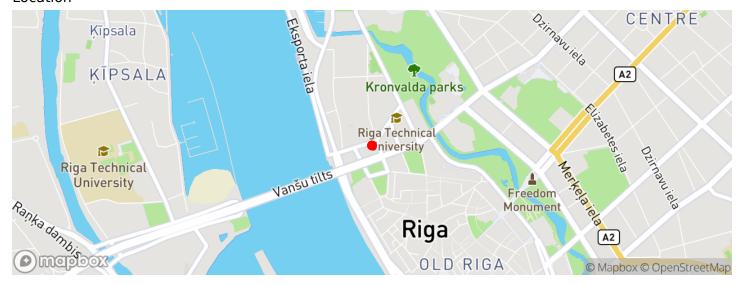

adeles 2, Rīga Price: 1100 € / mon.

Total Area: 138 m<sup>2</sup>

## **Excellent office in the Citadeles street building**

Citadeles 2, Rīga Deal: RENT

Type: Office

Total Area: 138 m<sup>2</sup>

Sale Price: 1100 €

The office is located on a quiet street between Citadele and Latvijas banka.

3rd floor.

Area 138 m2.

5 rooms

9m2;15m2;22m2;25m2;36m2;

Private WC and two sinks;

Equipped kitchen with

dishwasher;

Heating;

Heating can be regulated;

Plastic windows;

Water;

Elevator;

Entrance from the front;

The space is suitable for office,

studio, private practice;

Optical internet;

Possibility to rent a parking

space;

Nearby paid parking spaces

available;

Secure building and alarm

system;

Can also rent a smaller area by

dividing the rooms.

Exc...







## Location