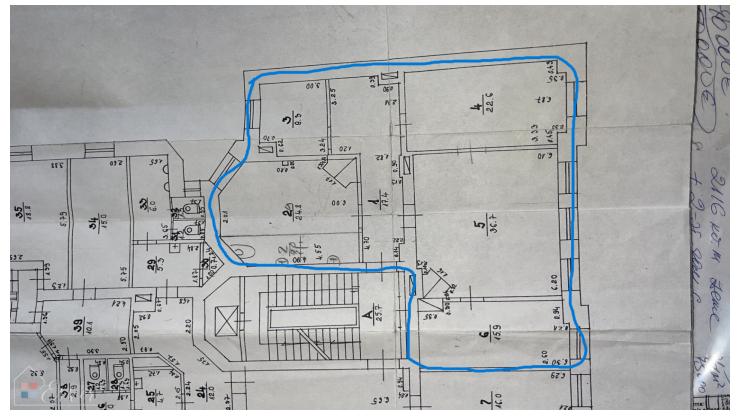

3rd floor.

Area 138 m2.

5 rooms

9m2;15m2;22m2;25m2;36m2;

Private WC and two sinks;

Equipped kitchen with

dishwasher;

Heating;

Heating can be regulated;

Plastic windows;

Water;

Elevator;

Entrance from the front;

The space is suitable for office,

studio, private practice;

Optical internet;

Possibility to rent a parking

space;

Nearby paid parking spaces

available;

Secure building and alarm

system;

Can also rent a smaller area by

dividing the rooms.