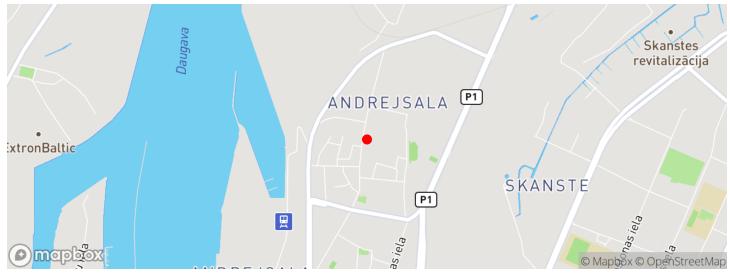

## Location

Class A office close to the center 2nd Floor; Large open space area and separate cabinets for meetings or gatherings; Internet, security, alarm, chip cards, 24/7 access; Guarded parking, 3 free parking spaces, shared kitchen and toilets; The building is easily accessible by car, customers can always find a place to park on the street; Near Andrejsala, Riga Trade Port, Skanstes district; In addition to the rent - building management (2 eur / m2) and utility payments apply; Minimum lease term 3 years;