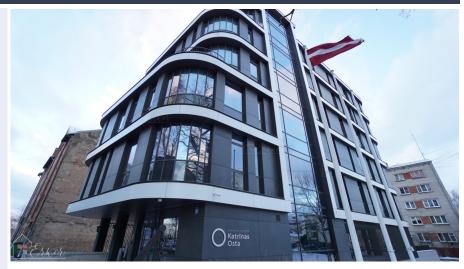

## **Class A office close to the center**

| Katrīnas dambis 20, Rīga |                    |
|--------------------------|--------------------|
| Deal:                    | RENT               |
| Type:                    | Office             |
| Total Area:              | 249 m <sup>2</sup> |
| Sale Price:              | 2988 €             |
|                          |                    |

Class A office close to the center 2nd Floor; Large open space area and separate cabinets for meetings or gatherings; Internet, security, alarm, chip cards, 24/7 access; Guarded parking, 3 free parking spaces, shared kitchen and toilets; The building is easily accessible by car, customers can always find a place to park on the street; Near Andrejsala, Riga Trade Port, Skanstes district; In addition to the rent - building management (2 eur / m2) and utility payments apply; Minimum lease term 3 years;