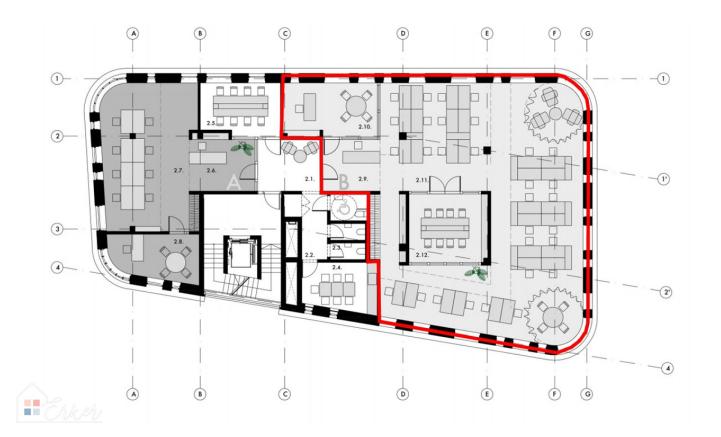

Class A office close to the center 2nd Floor; Large open space area and separate cabinets for meetings or gatherings; Internet, security, alarm, chip cards, 24/7 access; Guarded parking, 3 free parking spaces, shared kitchen and toilets; The building is easily accessible by car, customers can always find a place to park on the street; Near Andrejsala, Riga Trade Port, Skanstes district; In addition to the rent - building management (2 eur / m2) and utility payments apply; Minimum lease term 3 years;