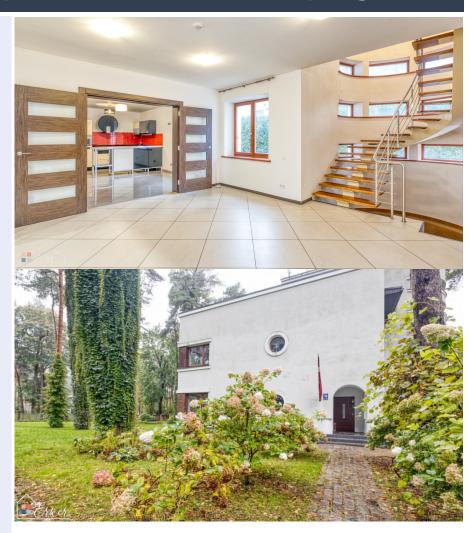

## Spacious and bright private house with landscaped garden

Poruka 10, Rīga

Deal: RENT

Type: Houses

Total Area: 410 m<sup>2</sup>

Land Area: 1500 m<sup>2</sup>

Sale Price: 3300 €

For long term rent is offered a very spacious and bright private house with landscaped garden in one of the most beautiful, green and prestigious neighbourhoods of Riga - Mezaparks.

Minimum rental period 12 months.

The house is a masterpiece of its own architectural style, which is also described in the architectural history book about Mezaparks. It will also be ideal for a family with children.

The house was built in 1936. At one time it was used as a government residence.

In 2015 the house was completely renovated with new utiliti...