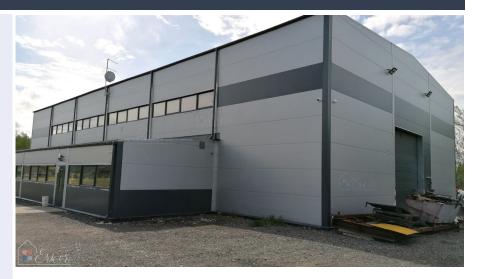

Production premises with land in the yard.

The property is located in an industrial area. between Krustpils, Granita and Getlinu streets. It consists of a production building and a shed. The production building consists of a production room, office premises, a rest area and dressing rooms, as well as technical rooms. The area of the production premises is 684.18 m2. The working height is 7 meters. There is a hoist with a lifting capacity of 6.5 tons. Trolley on railway tracks is installed in the premises for moving heavy parts or loads wi...