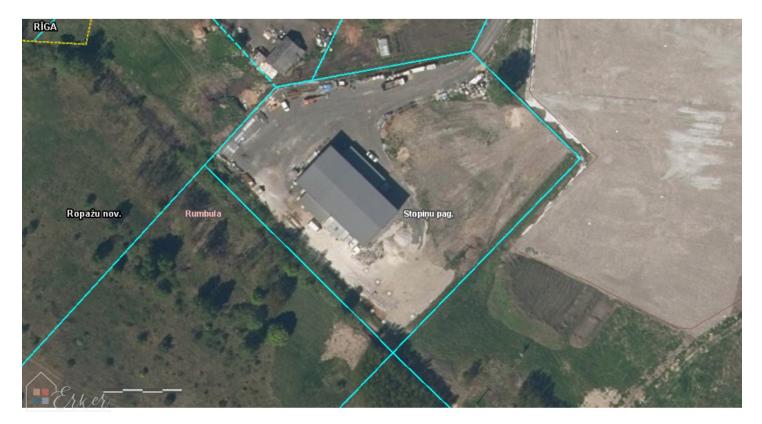

Production premises with land in the yard.

The property is located in an industrial area. between Krustpils, Granita and Getlinu streets. It consists of a production building and a shed. The production building consists of a production room, office premises, a rest area and dressing rooms, as well as technical rooms. The area of the production premises is 684.18 m2. The working height is 7 meters. There is a hoist with a lifting capacity of 6.5 tons. Trolley on railway tracks is installed in the premises for moving heavy parts or loads wi...