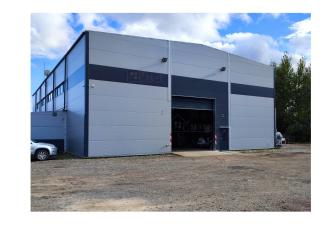

Production premises with land in the yard.

The property is located in an industrial area. between Krustpils, Granita and Getlinu streets. It consists of a production building and a shed. The production building consists of a production room, office premises, a rest area and dressing rooms, as well as technical rooms. The area of the production premises is 684.18 m2. The working height is 7 meters. There is a hoist with a lifting capacity of 6.5 tons. Trolley on railway tracks is installed in the premises for moving heavy parts or loads wi...