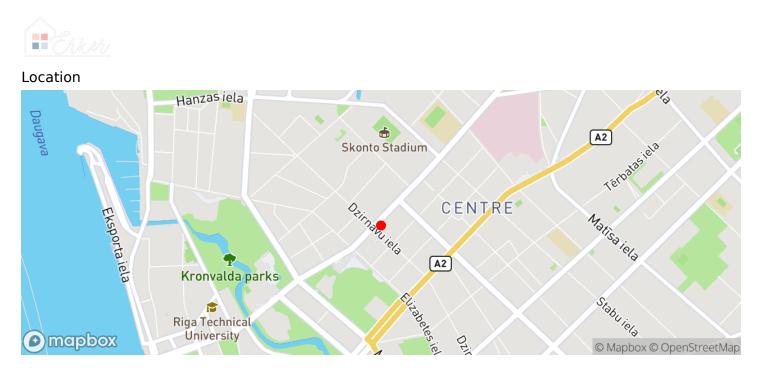

Krišjāņa Valdemāra 18, Rīga Price: 1100 € / mon. Total Area: 136 m<sup>2</sup>

## Office, apartment in the centre

- Erker

Erker

Krišjāņa Valdemāra 18, Rīga Deal: RENT Type: Office Total Area: 136 m<sup>2</sup> Sale Price: 1100 €

Office in Kr.Valdemāra Street near Dzirnavu Street in a prewar renovated building. The premises can be used as an apartment for a family.